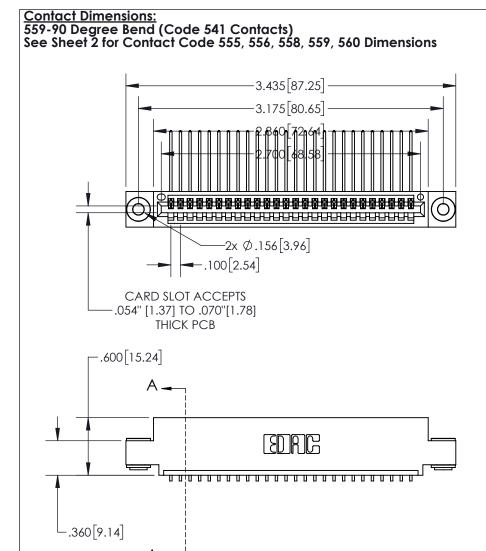

845/895 SERIES HIGH TEMP CARD EDGE CONNECTOR PART NUMBER: 895-026-559-403

YOUR CONNECTION TO QUALITY & SERVICE

1:1 SHEET 1 OF 2 845-ENG-MASTER

DRAWN: R.STA.MONICA

845-ENG-MASTER

DATE:MAY.16/2017

INSULATOR MATERIAL: THERMOPLASTIC, UL 94V-0