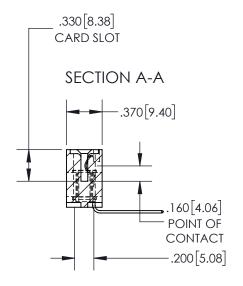

## 845/895 SERIES HIGH TEMP CARD EDGE CONNECTOR CONTACT CODE 555,556,558,559,560 DIMENSIONS

YOUR CONNECTION TO QUALITY & SERVICE

Contact Code 559

|   | ACAD REFERENCE NO. 845-ENG-MASTER |                  |  |
|---|-----------------------------------|------------------|--|
|   | DRAWN: R.STA.MONICA               | DATE:MAY.16/2017 |  |
|   | CHECKED:                          | DATE:            |  |
|   | SCALE: 1:1                        | SHEET 2 OF 2     |  |
| D | DRAWING NUMBER                    | ISSUE            |  |