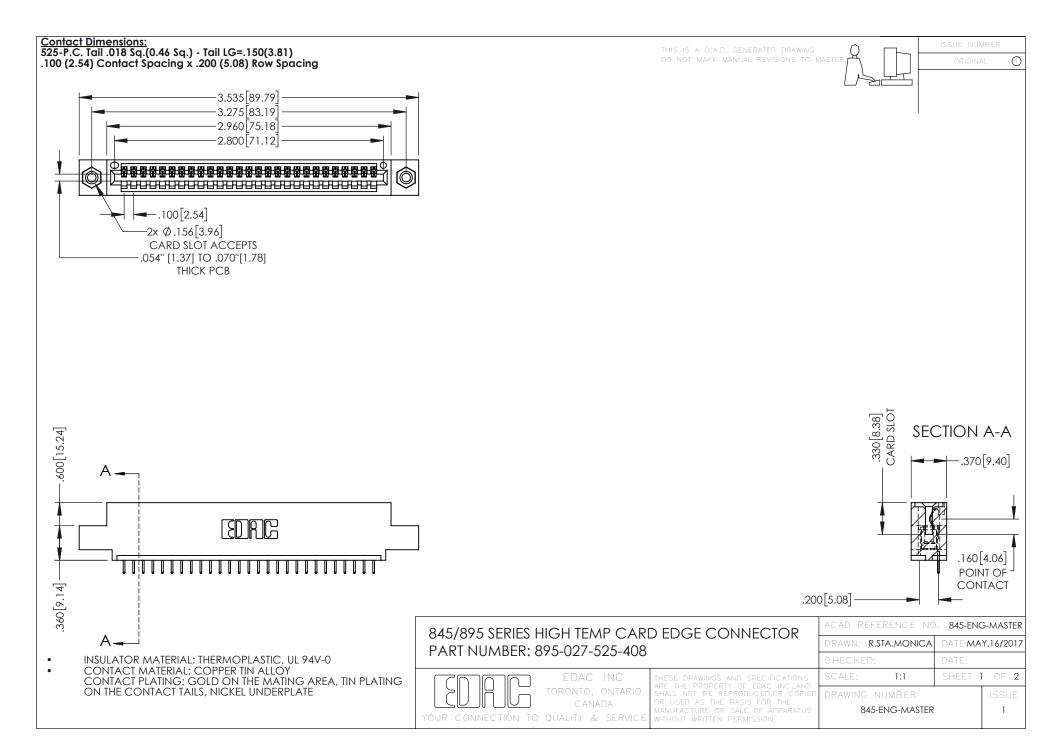

- INSULATOR MATERIAL: THERMOPLASTIC POLYESTER, UL 94V-0 DAP MATERIAL AVAILABLE UPON REQUEST
- CONTACT MATERIAL; COPPER ALLOY

**Contact Code 558** 

CONTACT PLATING: GOLD ON THE MATING AREA, TIN PLATING ON THE CONTACT TAILS, NICKEL UNDERPLATE

## 845/895 SERIES HIGH TEMP CARD EDGE CONNECTOR CONTACT CODE 555,556,558,559,560 DIMENSIONS

YOUR CONNECTION TO QUALITY & SERVICE

Contact Code 559

|   | ACAD REFERENCE NO   | . 845-ENG-MASTER |
|---|---------------------|------------------|
|   | DRAWN: R.STA.MONICA | DATE:MAY.16/2017 |
|   | CHECKED:            | DATE:            |
|   | SCALE: 1:1          | SHEET 2 OF 2     |
| D | DRAWING NUMBER      | ISSUE            |