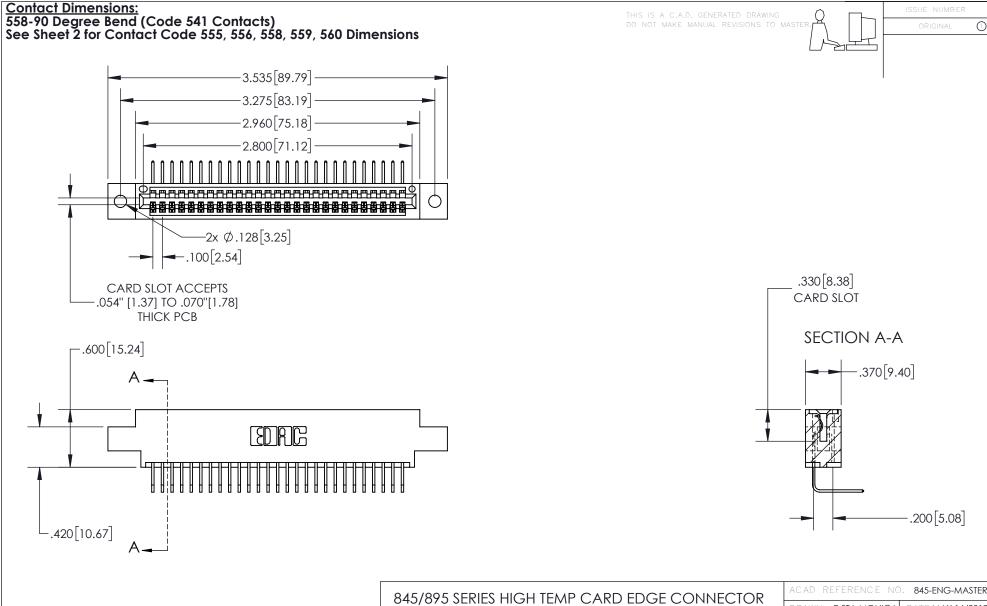

## 845/895 SERIES HIGH TEMP CARD EDGE CONNECTOR CONTACT CODE 555,556,558,559,560 DIMENSIONS

YOUR CONNECTION TO QUALITY & SERVICE

|   | ACAD REFERENCE NO   | . 845-ENG-MASTER |
|---|---------------------|------------------|
|   | DRAWN: R.STA.MONICA | DATE:MAY.16/2017 |
|   | CHECKED:            | DATE:            |
|   | SCALE: 1:1          | SHEET 2 OF 2     |
| D | DRAWING NUMBER      | ISSUE            |