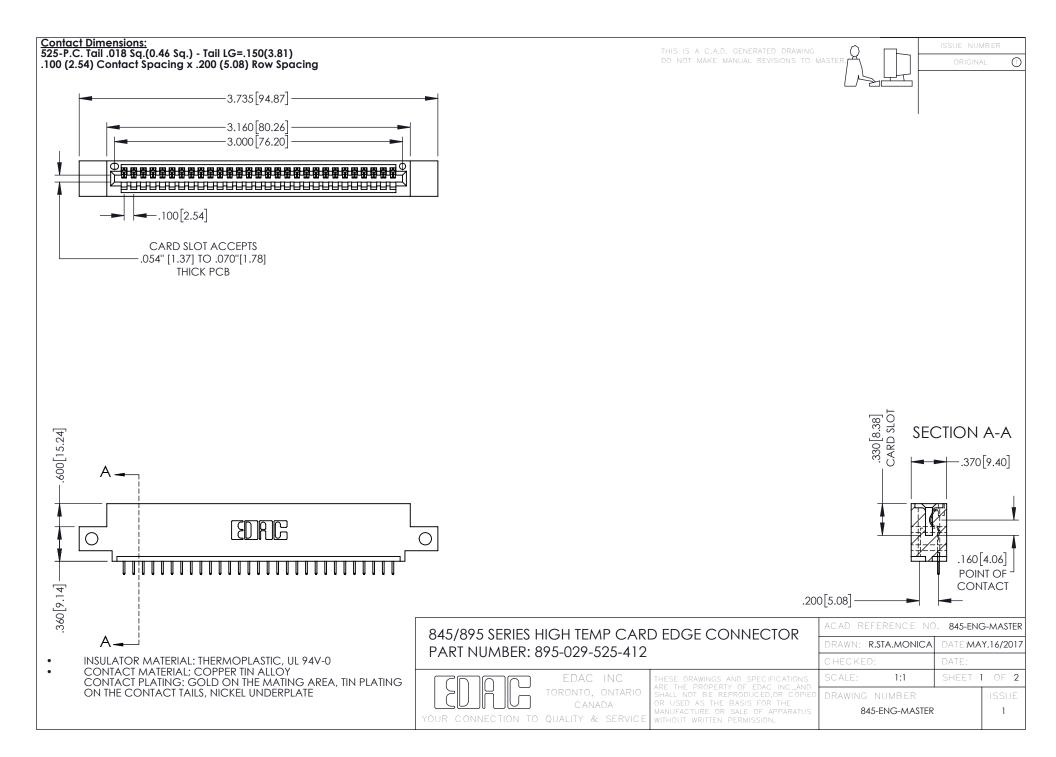

- INSULATOR MATERIAL: THERMOPLASTIC POLYESTER, UL 94V-0 DAP MATERIAL AVAILABLE UPON REQUEST
- CONTACT MATERIAL; COPPER ALLOY

**Contact Code 558** 

CONTACT PLATING: GOLD ON THE MATING AREA, TIN PLATING ON THE CONTACT TAILS, NICKEL UNDERPLATE

## 845/895 SERIES HIGH TEMP CARD EDGE CONNECTOR CONTACT CODE 555,556,558,559,560 DIMENSIONS

YOUR CONNECTION TO QUALITY & SERVICE

Contact Code 559

|   | ACAD REFERENCE NO   | . 845-ENG-MASTER |
|---|---------------------|------------------|
|   | DRAWN: R.STA.MONICA | DATE:MAY.16/2017 |
|   | CHECKED:            | DATE:            |
|   | SCALE: 1:1          | SHEET 2 OF 2     |
| D | DRAWING NUMBER      | ISSUE            |

Contact Code 560

845-ENG-MASTER