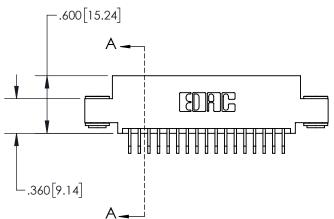

**Contact Dimensions:** 559-90 Degree Bend (Code 541 Contacts) See Sheet 2 for Contact Code 555, 556, 558, 559, 560 Dimensions

.330[8.38] **CARD SLOT SECTION A-A** -.370[9.40] .160 4.06 POINT OF CONTACT -.200 [5.08]