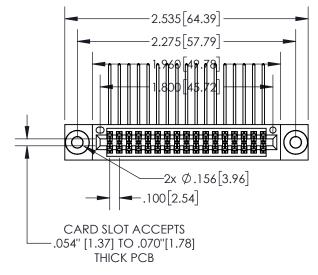

**Contact Dimensions:** 559-90 Degree Bend (Code 541 Contacts) See Sheet 2 for Contact Code 555, 556, 558, 559, 560 Dimensions

.330[8.38] **CARD SLOT SECTION A-A** -.370[9.40] .160 4.06 POINT OF CONTACT -.200 [5.08]

- INSULATOR MATERIAL: THERMOPLASTIC, UL 94V-0
- CONTACT MATERIAL; COPPER TIN ALLOY
  CONTACT PLATING: GOLD ON THE MATING AREA, TIN PLATING
  ON THE CONTACT TAILS, NICKEL UNDERPLATE

| 8 | 45/895 SERIES | HIGH TEMP   | CARD  | EDGE | CONNEC | TOR |
|---|---------------|-------------|-------|------|--------|-----|
| F | ART NUMBER:   | 895-034-559 | 9-503 |      |        |     |