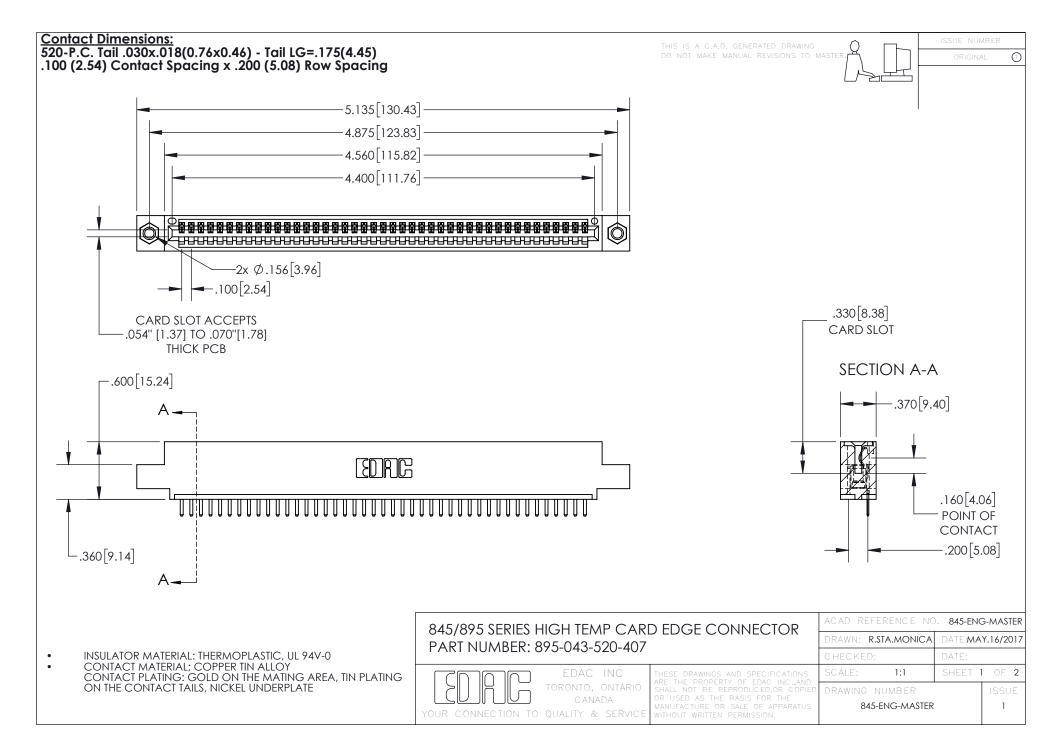

- INSULATOR MATERIAL: THERMOPLASTIC POLYESTER, UL 94V-0 DAP MATERIAL AVAILABLE UPON REQUEST
- CONTACT MATERIAL; COPPER ALLOY

CONTACT PLATING: GOLD ON THE MATING AREA, TIN PLATING ON THE CONTACT TAILS, NICKEL UNDERPLATE