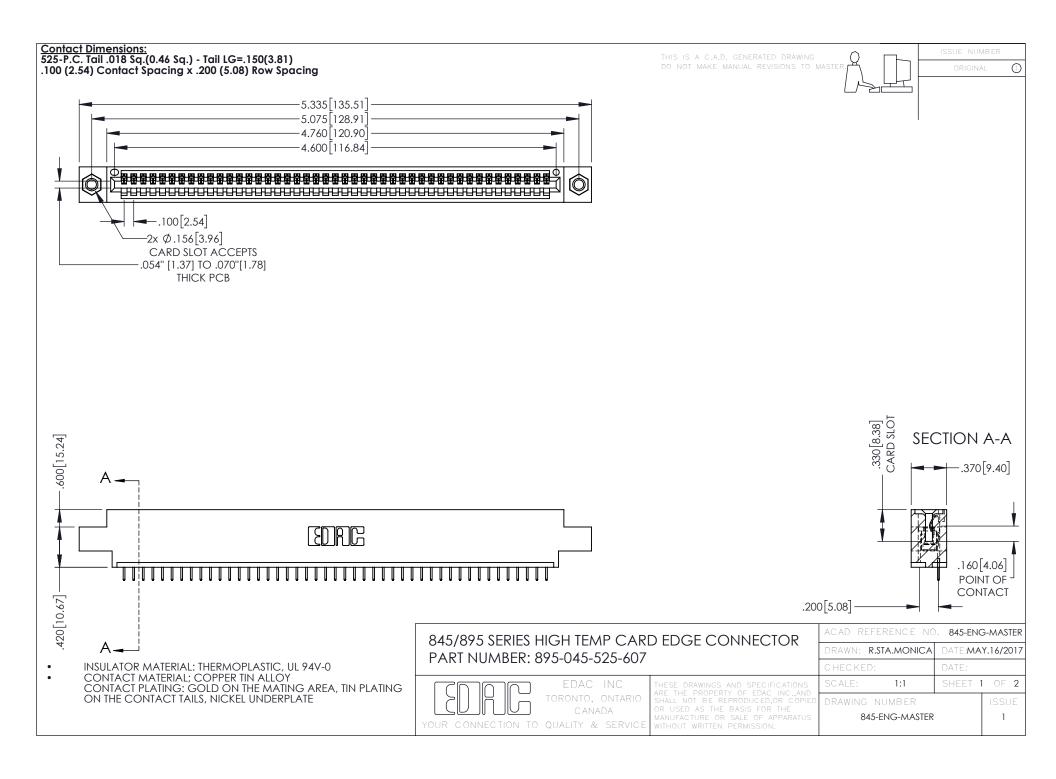

## 845/895 SERIES HIGH TEMP CARD EDGE CONNECTOR CONTACT CODE 555,556,558,559,560 DIMENSIONS

YOUR CONNECTION TO QUALITY & SERVICE

Contact Code 559

|   | ACAD REFERENCE NO   | . 845-ENG-MASTER |
|---|---------------------|------------------|
|   | DRAWN: R.STA.MONICA | DATE:MAY.16/2017 |
|   | CHECKED:            | DATE:            |
|   | SCALE: 1:1          | SHEET 2 OF 2     |
| D | DRAWING NUMBER      | ISSUE            |