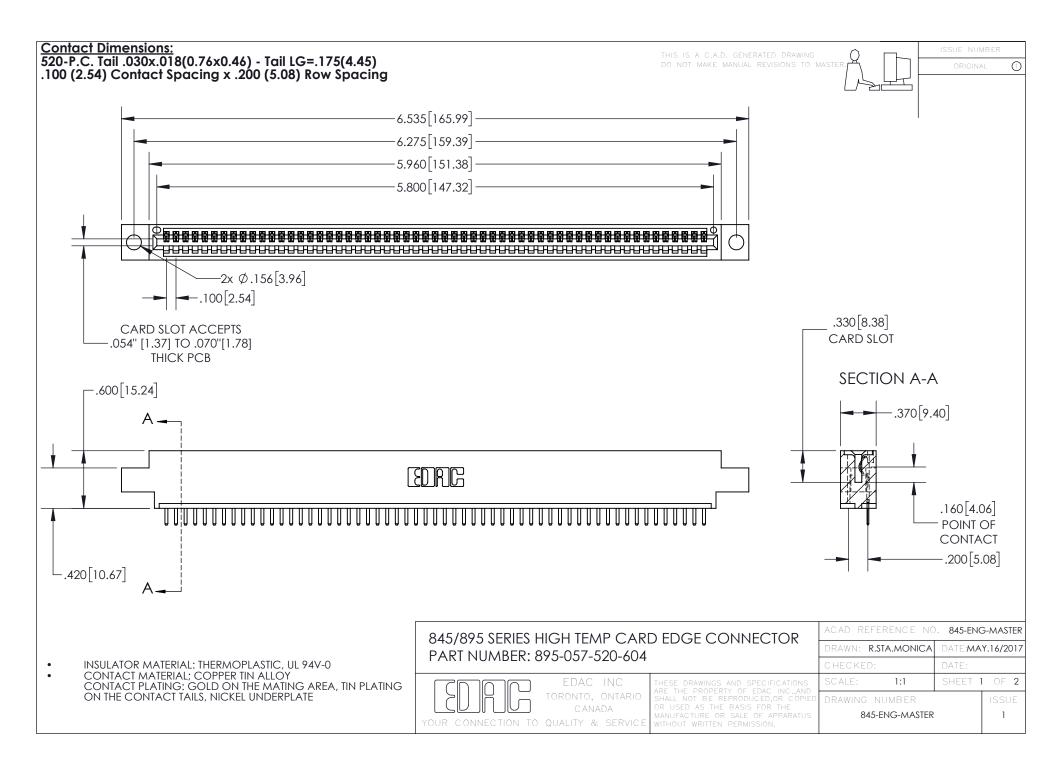

INSULATOR MATERIAL: THERMOPLASTIC POLYESTER, UL 94V-0 DAP MATERIAL AVAILABLE UPON REQUEST

**Contact Code 558** 

CONTACT MATERIAL; COPPER ALLOY CONTACT PLATING: GOLD ON THE MATING AREA, TIN PLATING ON THE CONTACT TAILS, NICKEL UNDERPLATE

## 845/895 SERIES HIGH TEMP CARD EDGE CONNECTOR CONTACT CODE 555,556,558,559,560 DIMENSIONS

YOUR CONNECTION TO QUALITY & SERVICE

Contact Code 559

|   | ACAD REFERENCE NO. 845-ENG-MASTER |                  |  |
|---|-----------------------------------|------------------|--|
|   | DRAWN: R.STA.MONICA               | DATE:MAY.16/2017 |  |
|   | CHECKED:                          | DATE:            |  |
|   | SCALE: 1:1                        | SHEET 2 OF 2     |  |
| D | DRAWING NUMBER                    | ISSUE            |  |

Contact Code 560

845-ENG-MASTER