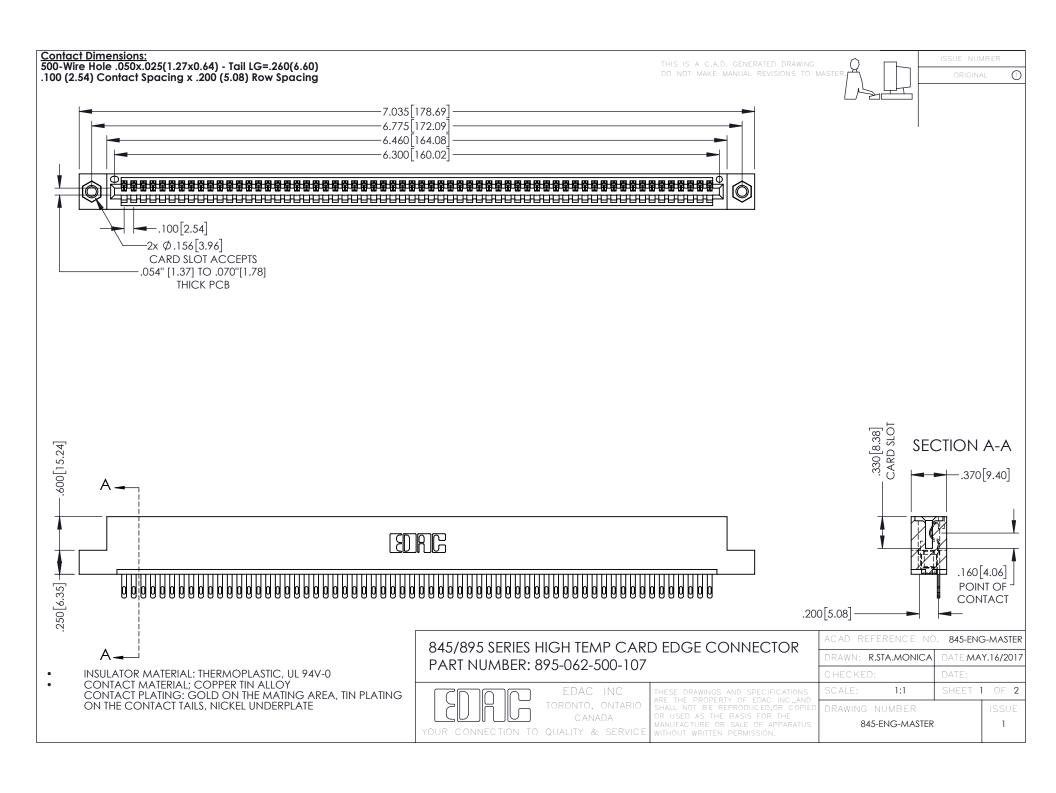

## 845/895 SERIES HIGH TEMP CARD EDGE CONNECTOR CONTACT CODE 555,556,558,559,560 DIMENSIONS

YOUR CONNECTION TO QUALITY & SERVICE

|   | ACAD REFERENCE NO. 845-ENG-MASTER |                  |
|---|-----------------------------------|------------------|
|   | DRAWN: R.STA.MONICA               | DATE:MAY.16/2017 |
|   | CHECKED:                          | DATE:            |
|   | SCALE: 1:1                        | SHEET 2 OF 2     |
| D | DRAWING NUMBER                    | ISSUE            |