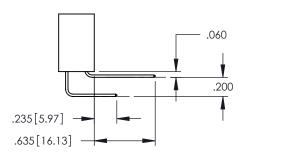

## Contact Code 560

INSULATOR MATERIAL: THERMOPLASTIC POLYESTER, UL 94V-0 DAP MATERIAL AVAILABLE UPON REQUEST

CONTACT MATERIAL; COPPER ALLOY CONTACT PLATING: GOLD ON THE MATING AREA, TIN PLATING ON THE CONTACT TAILS, NICKEL UNDERPLATE

845/895 SERIES HIGH TEMP CARD EDGE CONNECTOR CONTACT CODE 555,556,558,559,560 DIMENSIONS

YOUR CONNECTION TO QUALITY & SERVICE

|         | ACAD REFERENCE 1    | NO. 845-ENG-MASTER |
|---------|---------------------|--------------------|
|         | DRAWN: R.STA.MONICA | A DATE:MAY.16/2017 |
|         | CHECKED:            | DATE:              |
| D<br>ED | SCALE: 1:1          | SHEET 2 OF 2       |
|         | DRAWING NUMBER      | ISSUE              |