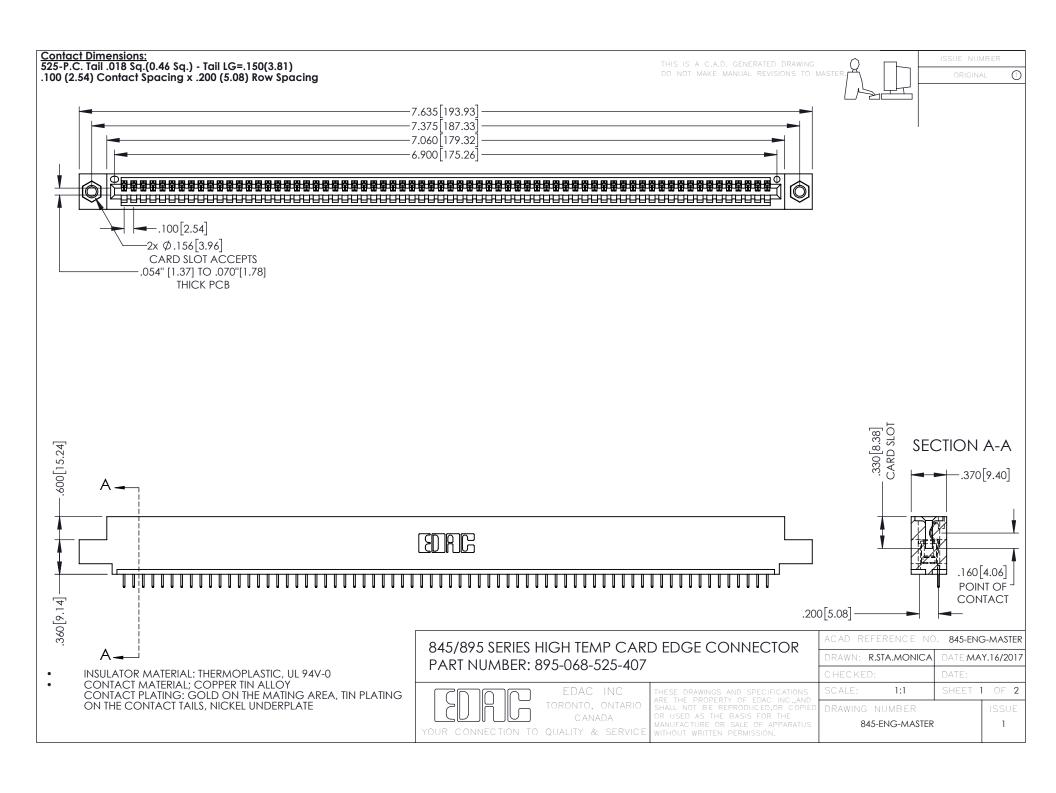

845/895 SERIES HIGH TEMP CARD EDGE CONNECTOR CONTACT CODE 555,556,558,559,560 DIMENSIONS

YOUR CONNECTION TO QUALITY & SERVICE

|         | ACAD REFERENCE 1    | NO. 845-ENG-MASTER |
|---------|---------------------|--------------------|
|         | DRAWN: R.STA.MONICA | A DATE:MAY.16/2017 |
|         | CHECKED:            | DATE:              |
| D<br>ED | SCALE: 1:1          | SHEET 2 OF 2       |
|         | DRAWING NUMBER      | ISSUE              |