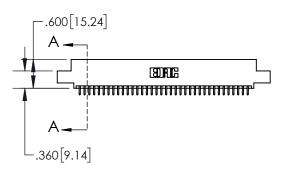

1

| .330[8.38]<br>CARD SLOT |                                   |  |  |
|-------------------------|-----------------------------------|--|--|
| -                       | .370[9.40]                        |  |  |
|                         | SECTION A-A                       |  |  |
| .150_3.8                | .160[4.06]<br>POINT OF<br>CONTACT |  |  |
| -                       | .200[5.08]                        |  |  |