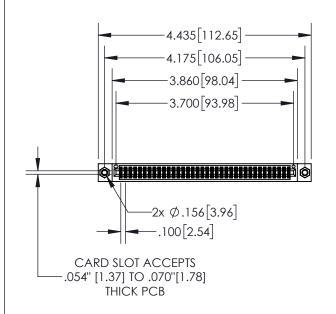

| 845/895 SERIES HIGH TEMP CARD EDGE CONNECTOR |
|----------------------------------------------|
| PART NUMBER: 895-072-521-507                 |

| ACAD REFERENCE NO. 845-ENG-MASTER |                  |  |  |
|-----------------------------------|------------------|--|--|
| DRAWN: R.STA.MONICA               | DATE:MAY.16/2017 |  |  |
| CHECKED:                          | DATE:            |  |  |
| SCALE: 1:2                        | SHEET 1 OF 2     |  |  |
| DRAWING NUMBER                    | ISSUE            |  |  |