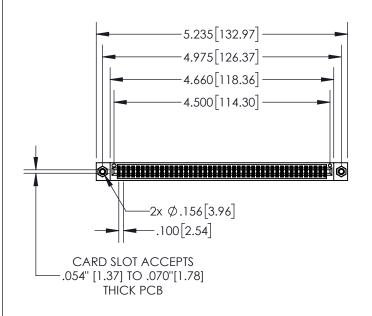

| 845/895 SERIES HIGH TEMP CARD EDGE CONNECTOR | ? |
|----------------------------------------------|---|
| PART NUMBER: 895-088-523-208                 |   |

| ACAD REFERENCE NO. 845-ENG-MASTER |                  |  |
|-----------------------------------|------------------|--|
| DRAWN: R.STA.MONICA               | DATE:MAY.16/2017 |  |
| CHECKED:                          | DATE:            |  |
| SCALE: 1:2                        | SHEET 1 OF 2     |  |
| DRAWING NUMBER                    | ISSUE            |  |
| 845-ENG-MASTER                    | 1                |  |