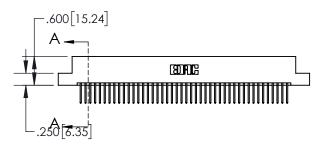

1

| .330[8.38]<br>CARD SLOT |                                   |  |  |
|-------------------------|-----------------------------------|--|--|
| -                       | .370[9.40]                        |  |  |
|                         | SECTION A-A                       |  |  |
| .150 (3.8)              | .160[4.06]<br>POINT OF<br>CONTACT |  |  |
| -                       | .200[5.08]                        |  |  |