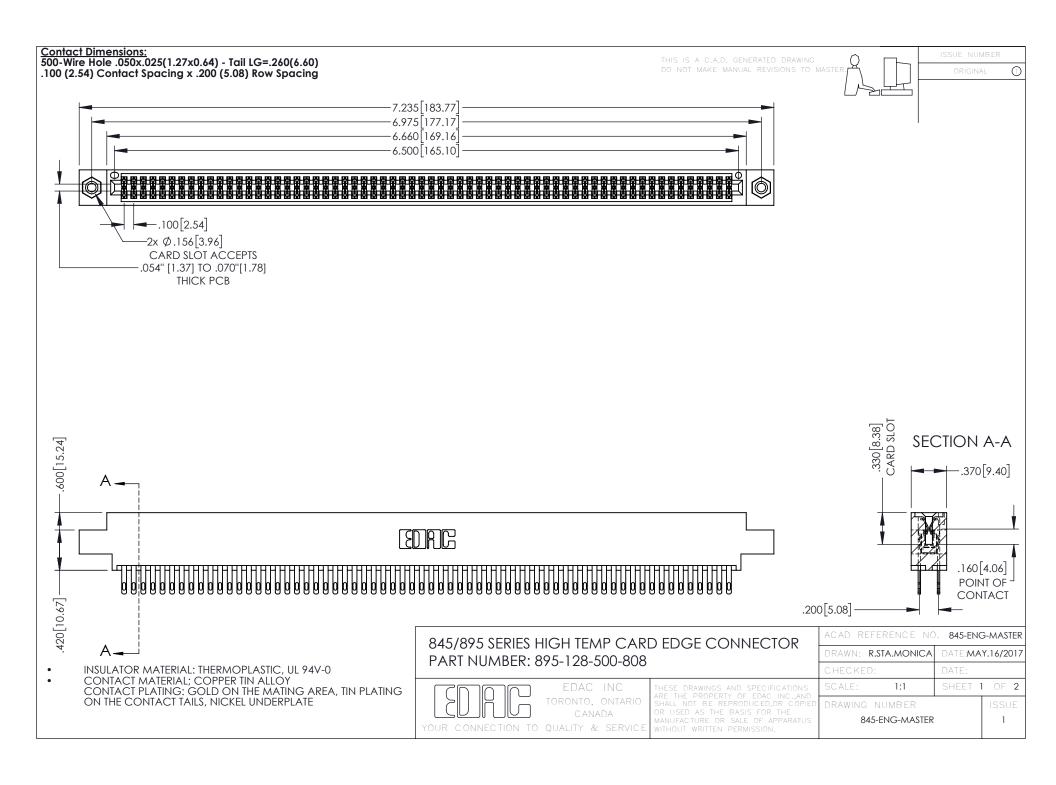

## 845/895 SERIES HIGH TEMP CARD EDGE CONNECTOR CONTACT CODE 555,556,558,559,560 DIMENSIONS

YOUR CONNECTION TO QUALITY & SERVICE

|   | ACAD REFERENCE NO. 845-ENG-MASTER |                  |
|---|-----------------------------------|------------------|
|   | DRAWN: R.STA.MONICA               | DATE:MAY.16/2017 |
|   | CHECKED:                          | DATE:            |
|   | SCALE: 1:1                        | SHEET 2 OF 2     |
| D | DRAWING NUMBER                    | ISSUE            |