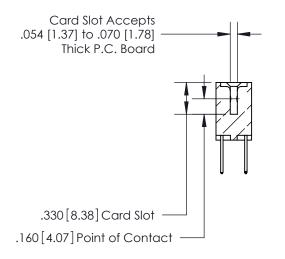

## 846/896 SERIES HIGH TEMP CARD EDGE CONNECTOR CONTACT CODE 555,556,558,559,560 DIMENSIONS

.150 [3.81]

YOUR CONNECTION TO QUALITY & SERVICE

**Contact Code 559** 

**EDAC INC** TORONTO, ONTARIO CANADA

THESE DRAWINGS AND SPECIFICATIONS ARE THE PROPERTY OF EDAC INC.,AND SHALL NOT BE REPRODUCED, OR COPIED OR USED AS THE BASIS FOR THE MANUFACTURE OR SALE OF APPARATUS WITHOUT WRITTEN PERMISSION.

**Contact Code 560** 

INSULATOR MATERIAL: THERMOPLASTIC POLYESTER, UL 94V-0 CONTACT MATERIAL; COPPER, NICKEL, TIN ALLOY CA-725 CONTACT PLATING: GOLD ON THE MATING AREA, TIN-LEAD ON THE CONTACT TAILS, NICKEL UNDERPLATE

**Contact Code 558** 