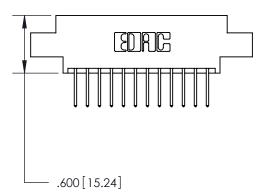

THIS IS A C.A.D. GENERATED DRAWING DO NOT MAKE MANUAL REVISIONS TO MASTER.

846/896 SERIES HIGH TEMP CARD EDGE CONNECTOR PART NUMBER: 896-024-526-807

**EDAC INC** TORONTO, ONTARIO CANADA

THESE DRAWINGS AND SPECIFICATIONS ARE THE PROPERTY OF EDAC INC., AND SHALL NOT BE REPRODUCED, OR COPIED OR USED AS THE BASIS FOR THE MANUFACTURE OR SALE OF APPARATUS WITHOUT WRITTEN PERMISSION.

THIS IS A C.A.D. GENERATED DRAWING DO NOT MAKE MANUAL REVISIONS TO MASTER.

ISSUE NUMBER

.165[4.19]

.375 [9.54]

ORIGINAL

1

.060 [1.52] .125(3.18) to .210(5.33) **Outside Tails** .125(3.18) to .210(5.33) **Outside Tails** 