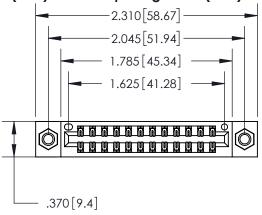

THIS IS A C.A.D. GENERATED DRAWING DO NOT MAKE MANUAL REVISIONS TO MASTER.

846/896 SERIES HIGH TEMP CARD EDGE CONNECTOR PART NUMBER: 896-024-526-807

**EDAC INC** TORONTO, ONTARIO CANADA

THESE DRAWINGS AND SPECIFICATIONS ARE THE PROPERTY OF EDAC INC., AND SHALL NOT BE REPRODUCED, OR COPIED OR USED AS THE BASIS FOR THE MANUFACTURE OR SALE OF APPARATUS WITHOUT WRITTEN PERMISSION.

Contact Dimensions: 526-P.C. Tail .018 Sq. (0.46 Sq.) - Tail LG. =.350 (8.89) .125 (3.18) Contact Spacing x .250 (6.35) Row Spacing

INSULATOR MATERIAL: THERMOPLASTIC POLYESTER, UL 94V-0 CONTACT MATERIAL; COPPER, NICKEL, TIN ALLOY CA-725 CONTACT PLATING: GOLD ON THE MATING AREA, TIN-LEAD ON THE CONTACT TAILS, NICKEL UNDERPLATE