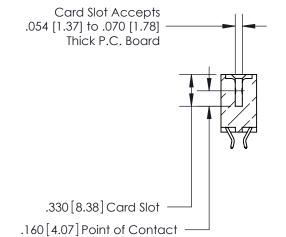

**Contact Code 560** 

INSULATOR MATERIAL: THERMOPLASTIC POLYESTER, UL 94V-0 CONTACT MATERIAL; COPPER, NICKEL, TIN ALLOY CA-725 CONTACT PLATING: GOLD ON THE MATING AREA, TIN-LEAD ON THE CONTACT TAILS, NICKEL UNDERPLATE

**Contact Code 558** 

## 846/896 SERIES HIGH TEMP CARD EDGE CONNECTOR CONTACT CODE 555,556,558,559,560 DIMENSIONS

.150 [3.81]

YOUR CONNECTION TO QUALITY & SERVICE

**Contact Code 559** 

**EDAC INC** TORONTO, ONTARIO CANADA

THESE DRAWINGS AND SPECIFICATIONS ARE THE PROPERTY OF EDAC INC.,AND SHALL NOT BE REPRODUCED, OR COPIED OR USED AS THE BASIS FOR THE MANUFACTURE OR SALE OF APPARATUS WITHOUT WRITTEN PERMISSION.