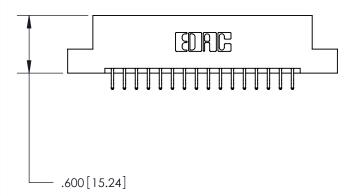

<u>Contact Dimensions:</u> 556-Extender Board Bend (Code 520 Contacts) See Sheet 2 for Contact Code 555, 556, 558, 559, 560 Dimensions

INSULATOR MATERIAL: THERMOPLASTIC POLYESTER, UL 94V-0 CONTACT MATERIAL; COPPER, NICKEL, TIN ALLOY CA-725

CONTACT PLATING: GOLD ON THE MATING AREA, TIN-LEAD ON THE CONTACT TAILS, NICKEL UNDERPLATE

THIS IS A C.A.D. GENERATED DRAWING DO NOT MAKE MANUAL REVISIONS TO MASTER.

ORIGINAL

846/896 SERIES HIGH TEMP CARD EDGE CONNECTOR PART NUMBER: 896-032-556-202

**EDAC INC** TORONTO, ONTARIO CANADA

THESE DRAWINGS AND SPECIFICATIONS ARE THE PROPERTY OF EDAC INC., AND SHALL NOT BE REPRODUCED, OR COPIED OR USED AS THE BASIS FOR THE MANUFACTURE OR SALE OF APPARATUS WITHOUT WRITTEN PERMISSION.