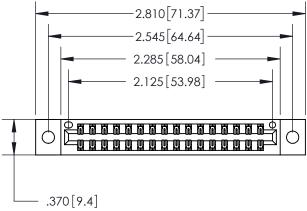

<u>Contact Dimensions:</u> 556-Extender Board Bend (Code 520 Contacts) See Sheet 2 for Contact Code 555, 556, 558, 559, 560 Dimensions

INSULATOR MATERIAL: THERMOPLASTIC POLYESTER, UL 94V-0 CONTACT MATERIAL; COPPER, NICKEL, TIN ALLOY CA-725

CONTACT PLATING: GOLD ON THE MATING AREA, TIN-LEAD ON THE CONTACT TAILS, NICKEL UNDERPLATE

THIS IS A C.A.D. GENERATED DRAWING DO NOT MAKE MANUAL REVISIONS TO MASTER.

ORIGINAL

846/896 SERIES HIGH TEMP CARD EDGE CONNECTOR PART NUMBER: 896-032-556-202

**EDAC INC** TORONTO, ONTARIO CANADA

THESE DRAWINGS AND SPECIFICATIONS ARE THE PROPERTY OF EDAC INC., AND SHALL NOT BE REPRODUCED, OR COPIED OR USED AS THE BASIS FOR THE MANUFACTURE OR SALE OF APPARATUS WITHOUT WRITTEN PERMISSION.