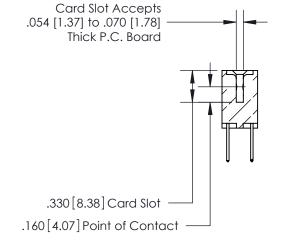

## 846/896 SERIES HIGH TEMP CARD EDGE CONNECTOR CONTACT CODE 555,556,558,559,560 DIMENSIONS

.150 [3.81]

YOUR CONNECTION TO QUALITY & SERVICE

**Contact Code 559** 

**EDAC INC** TORONTO, ONTARIO CANADA

THESE DRAWINGS AND SPECIFICATIONS ARE THE PROPERTY OF EDAC INC.,AND SHALL NOT BE REPRODUCED, OR COPIED OR USED AS THE BASIS FOR THE MANUFACTURE OR SALE OF APPARATUS WITHOUT WRITTEN PERMISSION.