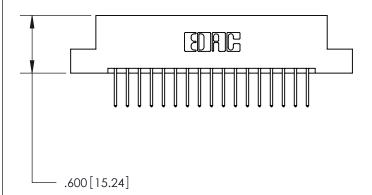

ISSUE NUMBER ORIGINAL

846/896 SERIES HIGH TEMP CARD EDGE CONNECTOR PART NUMBER: 896-034-526-207

**EDAC INC** TORONTO, ONTARIO CANADA

THESE DRAWINGS AND SPECIFICATIONS ARE THE PROPERTY OF EDAC INC.,AND SHALL NOT BE REPRODUCED, OR COPIED OR USED AS THE BASIS FOR THE MANUFACTURE OR SALE OF APPARATUS WITHOUT WRITTEN PERMISSION.

<u>Contact Dimensions:</u> 526-P.C. Tail .018 Sq. (0.46 Sq.) - Tail LG. =.350 (8.89) .125 (3.18) Contact Spacing x .250 (6.35) Row Spacing -2.935 74.55 --2.670 [67.82] 2.410[61.21] -2.250 [57.15] -

- .370[9.4]