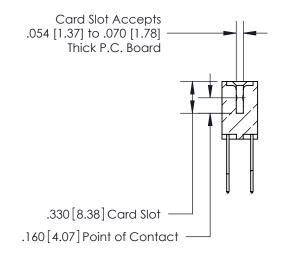

## 846/896 SERIES HIGH TEMP CARD EDGE CONNECTOR CONTACT CODE 555,556,558,559,560 DIMENSIONS

.150 [3.81]

YOUR CONNECTION TO QUALITY & SERVICE

**Contact Code 559** 

**EDAC INC** TORONTO, ONTARIO CANADA

THESE DRAWINGS AND SPECIFICATIONS ARE THE PROPERTY OF EDAC INC.,AND SHALL NOT BE REPRODUCED, OR COPIED OR USED AS THE BASIS FOR THE MANUFACTURE OR SALE OF APPARATUS WITHOUT WRITTEN PERMISSION.

**Contact Code 560** 

INSULATOR MATERIAL: THERMOPLASTIC POLYESTER, UL 94V-0 CONTACT MATERIAL; COPPER, NICKEL, TIN ALLOY CA-725 CONTACT PLATING: GOLD ON THE MATING AREA, TIN-LEAD ON THE CONTACT TAILS, NICKEL UNDERPLATE

**Contact Code 558** 