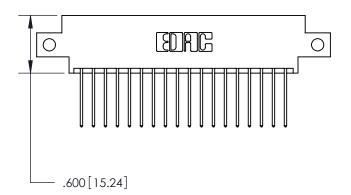

## 846/896 SERIES HIGH TEMP CARD EDGE CONNECTOR PART NUMBER: 896-036-540-812

YOUR CONNECTION TO QUALITY & SERVICE

**EDAC INC** TORONTO, ONTARIO CANADA

THESE DRAWINGS AND SPECIFICATIONS ARE THE PROPERTY OF EDAC INC.,AND SHALL NOT BE REPRODUCED, OR COPIED OR USED AS THE BASIS FOR THE MANUFACTURE OR SALE OF APPARATUS WITHOUT WRITTEN PERMISSION.

<u>Contact Dimensions:</u> 540-Wire Wrap .025 Sq. (0.64 Sq.) - Tail LG. =.560 (14.22) .125 (3.18) Contact Spacing x .250 (6.35) Row Spacing -3.060 [77.72] -2.535[64.39] -2.375 [60.33] -

- .370[9.4]

INSULATOR MATERIAL: THERMOPLASTIC POLYESTER, UL 94V-0 CONTACT MATERIAL; COPPER, NICKEL, TIN ALLOY CA-725 CONTACT PLATING: GOLD ON THE MATING AREA, TIN-LEAD ON THE CONTACT TAILS, NICKEL UNDERPLATE