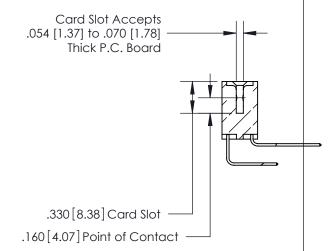

**Contact Code 560** 

INSULATOR MATERIAL: THERMOPLASTIC POLYESTER, UL 94V-0 CONTACT MATERIAL; COPPER, NICKEL, TIN ALLOY CA-725 CONTACT PLATING: GOLD ON THE MATING AREA, TIN-LEAD ON THE CONTACT TAILS, NICKEL UNDERPLATE

**Contact Code 558** 

## 846/896 SERIES HIGH TEMP CARD EDGE CONNECTOR CONTACT CODE 555,556,558,559,560 DIMENSIONS

.150 [3.81]

YOUR CONNECTION TO QUALITY & SERVICE

**Contact Code 559** 

**EDAC INC** TORONTO, ONTARIO CANADA

THESE DRAWINGS AND SPECIFICATIONS ARE THE PROPERTY OF EDAC INC.,AND SHALL NOT BE REPRODUCED, OR COPIED OR USED AS THE BASIS FOR THE MANUFACTURE OR SALE OF APPARATUS WITHOUT WRITTEN PERMISSION.