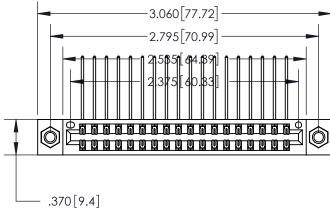

<u>Contact Dimensions:</u>
558-90 Degree Bend (Code 541 Contacts)
See Sheet 2 for Contact Code 555, 556, 558, 559, 560 Dimensions

INSULATOR MATERIAL: THERMOPLASTIC POLYESTER, UL 94V-0 CONTACT MATERIAL; COPPER, NICKEL, TIN ALLOY CA-725

CONTACT PLATING: GOLD ON THE MATING AREA, TIN-LEAD ON THE CONTACT TAILS, NICKEL UNDERPLATE

THIS IS A C.A.D. GENERATED DRAWING DO NOT MAKE MANUAL REVISIONS TO MASTER.

ISSUE NUMBER ORIGINAL

846/896 SERIES HIGH TEMP CARD EDGE CONNECTOR PART NUMBER: 896-036-558-207

**EDAC INC** TORONTO, ONTARIO CANADA

THESE DRAWINGS AND SPECIFICATIONS ARE THE PROPERTY OF EDAC INC.,AND SHALL NOT BE REPRODUCED, OR COPIED OR USED AS THE BASIS FOR THE MANUFACTURE OR SALE OF APPARATUS WITHOUT WRITTEN PERMISSION.