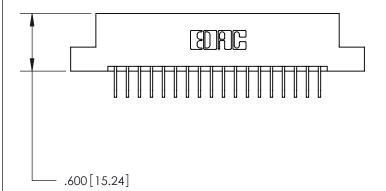

<u>Contact Dimensions:</u>
558-90 Degree Bend (Code 541 Contacts)
See Sheet 2 for Contact Code 555, 556, 558, 559, 560 Dimensions

INSULATOR MATERIAL: THERMOPLASTIC POLYESTER, UL 94V-0 CONTACT MATERIAL; COPPER, NICKEL, TIN ALLOY CA-725

CONTACT PLATING: GOLD ON THE MATING AREA, TIN-LEAD ON THE CONTACT TAILS, NICKEL UNDERPLATE

THIS IS A C.A.D. GENERATED DRAWING DO NOT MAKE MANUAL REVISIONS TO MASTER.

ISSUE NUMBER ORIGINAL

846/896 SERIES HIGH TEMP CARD EDGE CONNECTOR PART NUMBER: 896-036-558-207

**EDAC INC** TORONTO, ONTARIO CANADA

THESE DRAWINGS AND SPECIFICATIONS ARE THE PROPERTY OF EDAC INC.,AND SHALL NOT BE REPRODUCED, OR COPIED OR USED AS THE BASIS FOR THE MANUFACTURE OR SALE OF APPARATUS WITHOUT WRITTEN PERMISSION.