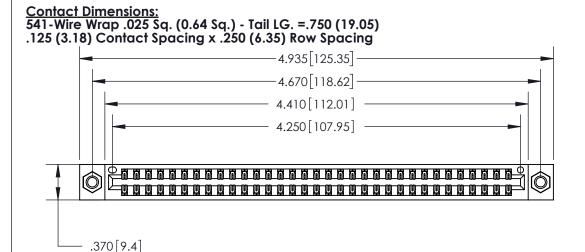

## 846/896 SERIES HIGH TEMP CARD EDGE CONNECTOR PART NUMBER: 896-066-541-807

YOUR CONNECTION TO QUALITY & SERVICE

**EDAC INC** TORONTO, ONTARIO CANADA

THESE DRAWINGS AND SPECIFICATIONS ARE THE PROPERTY OF EDAC INC.,AND SHALL NOT BE REPRODUCED, OR COPIED OR USED AS THE BASIS FOR THE MANUFACTURE OR SALE OF APPARATUS WITHOUT WRITTEN PERMISSION.

| ACAD REFERENCE NO. | 846-ENG-MASTER   |  |
|--------------------|------------------|--|
| DRAWN: J.LEE       | DATE: APR. 22/09 |  |
| CHECKED:           | DATE:            |  |
| SCALE: 1:1         | SHEET 1 OF 2     |  |
| DRAWING NUMBER     | ISSUE            |  |
| 846-ENG-MASTER     | 1                |  |