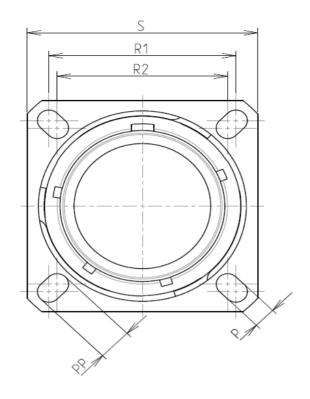

|           | Nominal     |
|-----------|-------------|
| Р         | 3.25±0.2    |
| PP        | 4.93±0.2    |
| R1        | 31.75       |
| R2        | 29.36       |
| S         | 39.7±0.3    |
| V'        | 18.7+1.4/-0 |
| W'        | 2.1/4.35    |
| Z'        | 32 Max      |
| VV THREAD | M31x1-6g    |