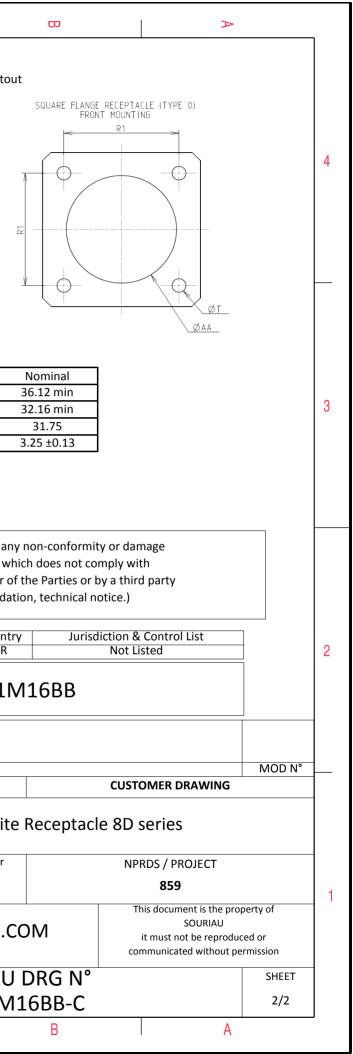

|           | Nominal     |
|-----------|-------------|
| Р         | 3.25±0.2    |
| PP        | 4.93±0.2    |
| R1        | 31.75       |
| R2        | 29.36       |
| S         | 39.7±0.3    |
| V'        | 18.7+1.4/-0 |
| W'        | 2.1/4.35    |
| Z'        | 32 Max      |
| VV THREAD | M31x1-6g    |