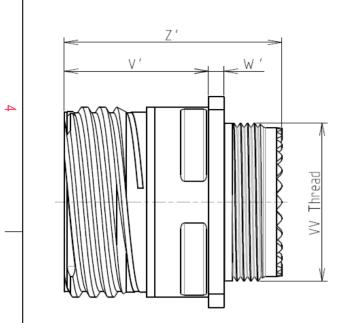

|           | Nominal     |
|-----------|-------------|
| Р         | 3.25±0.2    |
| PP        | 4.93±0.2    |
| R1        | 31.75       |
| R2        | 29.36       |
| S         | 39.7±0.3    |
| V'        | 18.7+1.4/-0 |
| W'        | 2.1/4.35    |
| Z'        | 32 Max      |
| VV THREAD | M31x1-6g    |