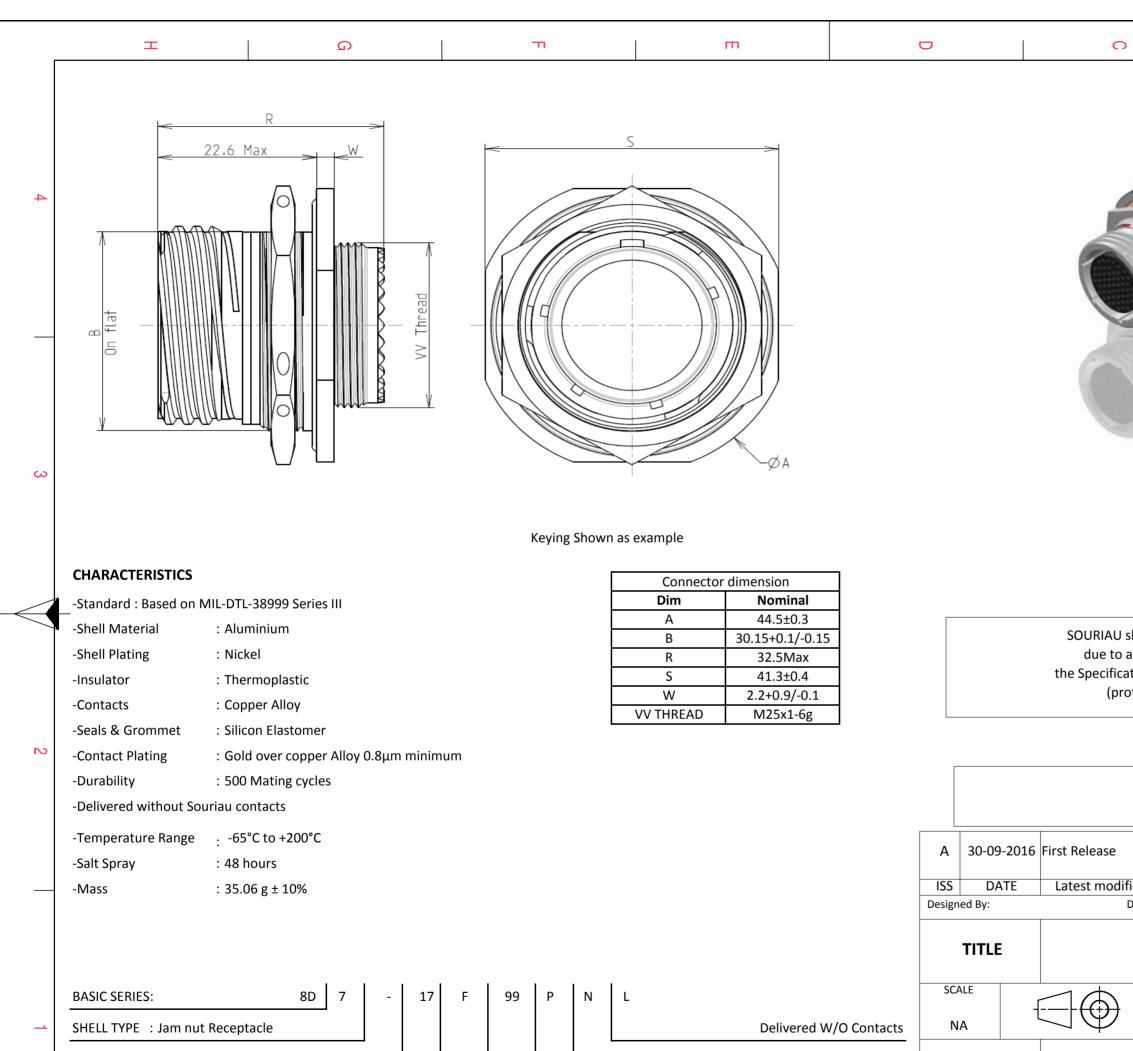

F

CONTACT TYPE : Standard Crimp Contact SHELL SIZE : 17

PLATING : F = Nickel

Н

G

Е

CONTACT TYPE : PIN(500 Matings)

CONTACT LAYOUT : 17-99

ORIENTATION : N

FORMAT

Α3

D

**SOURIAU** WW

(

| a use of the Products which does not comply with<br>ations issued by either of the Parties or by a third party<br>ofessional recommendation, technical notice.)<br><ul> <li></li></ul>                                                                                                                                                                                                                  |
|---------------------------------------------------------------------------------------------------------------------------------------------------------------------------------------------------------------------------------------------------------------------------------------------------------------------------------------------------------------------------------------------------------|
| LAYOUT SHOWN AS EXAMPLE         shall not be liable for any non-conformity or damage         a use of the Products which does not comply with         ations issued by either of the Parties or by a third party         ofessional recommendation, technical notice.) <ul> <li></li></ul>                                                                                                              |
| a use of the Products which does not comply with<br>ations issued by either of the Parties or by a third party<br>ofessional recommendation, technical notice.)<br><ul> <li></li></ul>                                                                                                                                                                                                                  |
| Date:       CUSTOMER DRAWING         Aluminium Receptacle 8D series       Aluminium Receptacle 8D series         General linear<br>Tolerances:       NPRDS / PROJECT         ±       859         VW.SOURIAU.COM       This document is the property of<br>SOURIAU<br>it must not be reproduced or<br>communicated without permission       1         SOURIAU DRG N°<br>8D717F99PNL-C       SHEET<br>1/2 |
| communicated without permissionSOURIAU DRG N°SHEET8D717F99PNL-C1/2                                                                                                                                                                                                                                                                                                                                      |
|                                                                                                                                                                                                                                                                                                                                                                                                         |