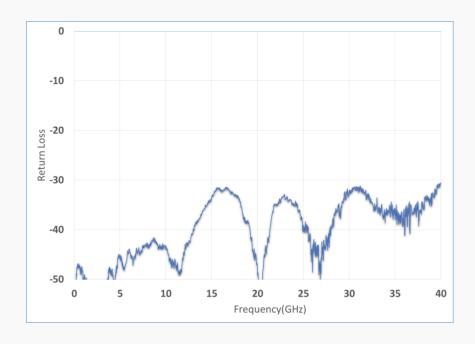

@ 40 GHz

- Stainless steel (passivated)

## Specification

| Scope      | Specification        | AD01M03MS1                    |
|------------|----------------------|-------------------------------|
| Electrical | Impedance(Ohm)       | 50                            |
|            | Operation Freq.(GHz) | DC to 40 GHz                  |
|            | VSWR (Max)           | 1.10 : 1                      |
| Material   | Dielectric           | Special dielectric            |
|            | Center Contact       | Brass with gold plated        |
|            | Body                 | Passivated<br>Stainless Steel |

<sup>\*</sup> RoHS Compliant

# Precision Test Adapters

# 1.85 mm(M) to 2.92 mm(M)



## Drawing

#### Part No.: AD01M03MS1



### ■ Test Result

■ Frequency: 10 MHz to 40 GHz