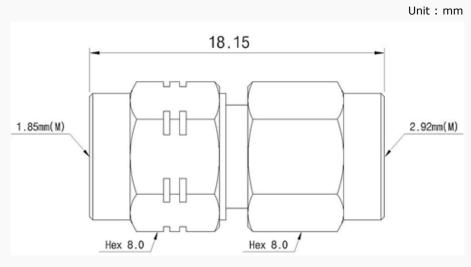

Frequency range : DC to 40 GHz- VSWR : 1.10 : 1(Max) @ 40 GHz

- Stainless steel (passivated)

## Specification

| Scope      | Specification        | AD01M03MS1                    |
|------------|----------------------|-------------------------------|
| Electrical | Impedance(Ohm)       | 50                            |
|            | Operation Freq.(GHz) | DC to 40 GHz                  |
|            | VSWR (Max)           | 1.10 : 1                      |
| Material   | Dielectric           | Special dielectric            |
|            | Center Contact       | Brass with gold plated        |
|            | Body                 | Passivated<br>Stainless Steel |

<sup>\*</sup> RoHS Compliant

# Precision Test Adapters

# 1.85 mm(M) to 2.92 mm(M)



## Drawing

#### Part No.: AD01M03MS1



### ■ Test Result

■ Frequency: 10 MHz to 40 GHz