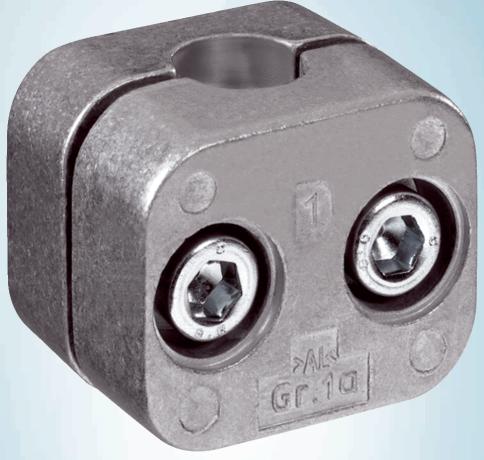

### Technical specifications

| Accessory group | Universal bar clamp systems                                   |
|-----------------|---------------------------------------------------------------|
| Material        | Aluminum                                                      |
| Items supplied  | 2 screws M6 x 30, 2 spring discs                              |
| Description     | Bar clamp for bar diameter of 12 mm (fixing the mounting rod) |