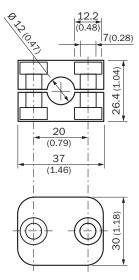

----------------------|
| Material        | Aluminum                                                      |
| Items supplied  | 2 screws M6 x 30, 2 spring discs                              |
| Description     | Bar clamp for bar diameter of 12 mm (fixing the mounting rod) |

#### Classifications

| ECI@ss 5.0     | 27279202 |
|----------------|----------|
| ECI@ss 5.1.4   | 27279202 |
| ECI@ss 6.0     | 27279202 |
| ECI@ss 6.2     | 27279202 |
| ECI@ss 7.0     | 27279202 |
| ECI@ss 8.0     | 27279202 |
| ECI@ss 8.1     | 27279202 |
| ECI@ss 9.0     | 27273701 |
| ECI@ss 10.0    | 27273701 |
| ECI@ss 11.0    | 27273701 |
| ETIM 5.0       | EC002024 |
| ETIM 6.0       | EC002024 |
| ETIM 7.0       | EC002024 |
| UNSPSC 16.0901 | 32131023 |

## Dimensional drawing (Dimensions in mm (inch))



## SICK AT A GLANCE

SICK is one of the leading manufacturers of intelligent sensors and sensor solutions for industrial applications. A unique range of products and services creates the perfect basis for controlling processes securely and efficiently, protecting individuals from accidents and preventing damage to the environment.

We have extensive experience in a wide range of industries and understand their processes and requirements. With intelligent sensors, we can deliver exactly what our customers need. In application centers in Europe, Asia and North America, system solutions are tested and optimized in accordance with customer specifications. All this makes us a reliable supplier and development partner.

Comprehensive services complete our offering: SICK LifeTime Services provi