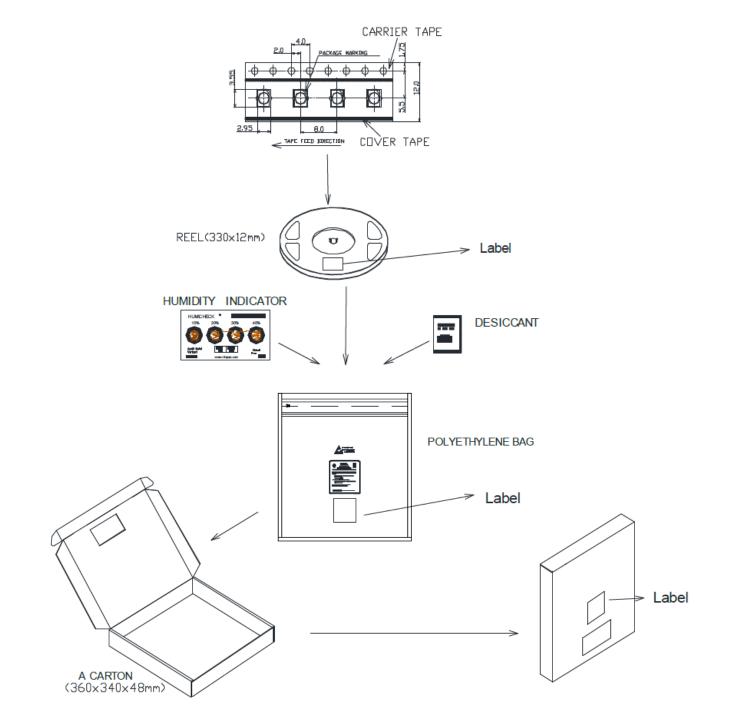

#### Packaging

© 2020 Cree, Inc. All rights reserved. The information in this document is subject to change without notice. Cree<sup>®</sup> and the Cree logo are registered trademarks of Cree, Inc.

# **Description of the Change**

Cree will begin shipment of CLM2B-AEW and CLM2B-REW series LEDs on a larger size reel, with an increased number of units per reel, and in larger shipment boxes. The carrier tape within the reel remains unchanged. The new maximum reel quantities are shown in Table 2. The new reel and packaging dimensions are shown below in mm.