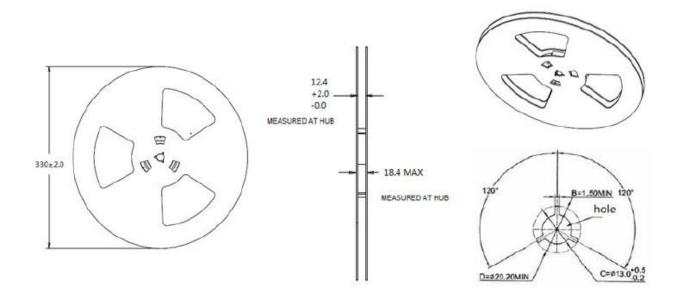

#### **Reel Size**

# **Description of the Change**

Cree will begin shipment of CLM2B-AEW and CLM2B-REW series LEDs on a larger size reel, with an increased number of units per reel, and in larger shipment boxes. The carrier tape within the reel remains unchanged. The new maximum reel quantities are shown in Table 2. The new reel and packaging dimensions are shown below in mm.