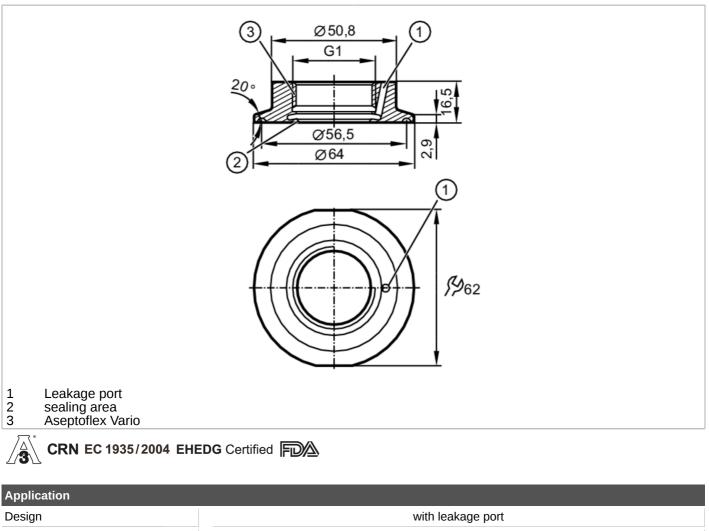

## **Process adapter Tri-Clamp**

ADAPT IFM-CLAMP ISO2852 2" 3A

| Design                               |       | with leakage port                                                                                             |
|--------------------------------------|-------|---------------------------------------------------------------------------------------------------------------|
| Pressure rating                      | [bar] | 16                                                                                                            |
| Tests / approvals                    |       |                                                                                                               |
| Pressure Equipment Directive         |       | A possible classification to PED depends on the application and has to be carried out by the user / operator. |
| Safety instructions                  |       | The compatibility between medium and product material has to be checked in all applications.                  |
| Mechanical data                      |       |                                                                                                               |
| Weight                               | [g]   | 226.5                                                                                                         |
| Materials (wetted parts)             |       | stainless steel (1.4435 / 316L) ; surface characteristics : Ra<0,4 / Rz 4                                     |
| Sensor connection                    |       | G 1 Aseptoflex Vario                                                                                          |
| Process connection                   |       | Clamp DN50 (2") DIN 32676 (ISO 2852)                                                                          |
| Sealing                              |       | Gasket                                                                                                        |
| Hygienic equipment clas<br>DIN 11866 | ss to | H4                                                                                                            |
| Accessories                          |       |                                                                                                               |
| Items supplied                       |       | O-ring: 1 x 24 x 2, EPDM, FDA compliant, E30054                                                               |
| Accessories (optional)               |       | O-ring: 1 x 24 x 2, FKM, FDA compliant, E30123                                                                |
|                                      |       | sealing ring: 1, PEEK, FDA compliant, E30124                                                                  |
| Remarks                              |       |                                                                                                               |
| Pack quantity                        |       | 1 pcs.                                                                                                        |
|                                      |       |                                                                                                               |