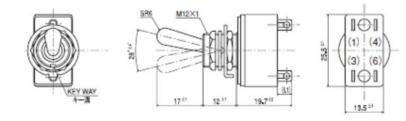

4. Outline Drawing (Reference)
<Discontinued Products> ET 103A32-Z、 ET 103V-32-Z

\* The above is in reference to switch type [A]

<Available alternatives/replacement> ET 103A12-Z、 ET-103V12-Z

☆ The above is in reference to switch type [V]