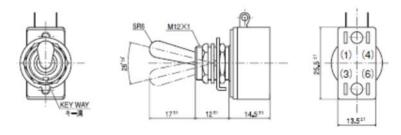

4. Outline Drawing (Reference)
<Discontinued Products> ET 103A32-Z、 ET 103V-32-Z

\* The above is in reference to switch type [A]

<Available alternatives/replacement> ET 103A12-Z、 ET-103V12-Z

☆ The above is in reference to switch type [V]