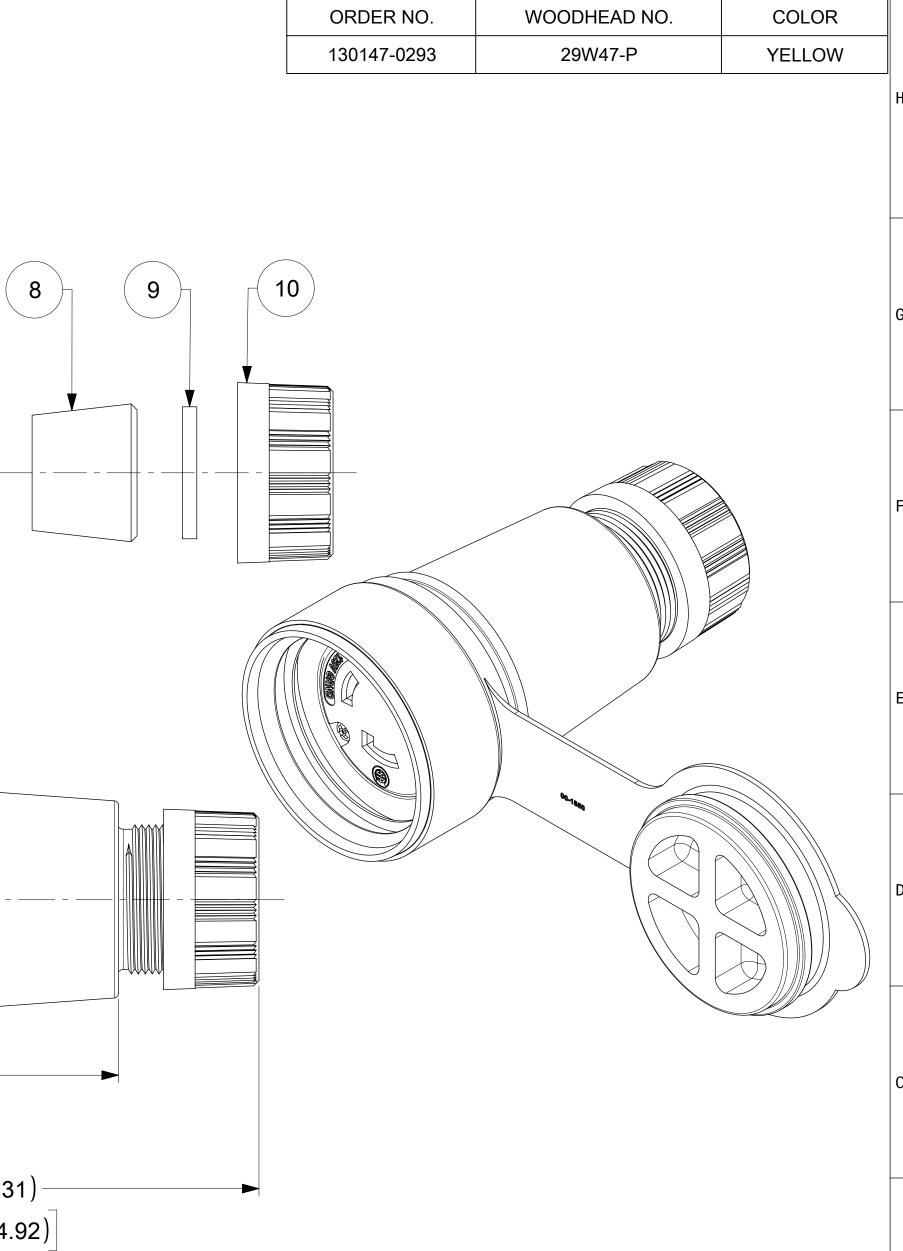

| 12                                                                   | 2 11 16                                             | ) 9                       | 8        | 7  | 6          | 5                                               |                                         | 3 2                          |                                                           |
|----------------------------------------------------------------------|-----------------------------------------------------|---------------------------|----------|----|------------|-------------------------------------------------|-----------------------------------------|------------------------------|-----------------------------------------------------------|
|                                                                      |                                                     |                           |          | Ĺ  |            |                                                 | ORDER NO.                               | WOODHEAD                     |                                                           |
|                                                                      |                                                     |                           |          | 7  |            |                                                 | 130147-0293                             | 29W47-P                      | YELLOW                                                    |
| Н                                                                    |                                                     |                           |          |    |            |                                                 |                                         |                              | н                                                         |
|                                                                      |                                                     |                           |          |    |            |                                                 |                                         |                              |                                                           |
|                                                                      |                                                     |                           |          |    |            |                                                 |                                         |                              |                                                           |
|                                                                      |                                                     |                           |          |    |            |                                                 |                                         |                              |                                                           |
|                                                                      |                                                     |                           |          |    |            | $\frown$                                        |                                         |                              |                                                           |
|                                                                      |                                                     |                           |          |    |            | (8) $(9)$                                       |                                         |                              |                                                           |
| G                                                                    |                                                     |                           | /<br>    |    |            |                                                 |                                         |                              | G                                                         |
|                                                                      |                                                     |                           |          |    |            |                                                 | ¥                                       |                              |                                                           |
|                                                                      |                                                     |                           |          |    |            |                                                 |                                         |                              |                                                           |
|                                                                      |                                                     |                           |          |    |            |                                                 |                                         |                              |                                                           |
|                                                                      |                                                     |                           |          |    |            |                                                 |                                         |                              |                                                           |
| F                                                                    |                                                     |                           |          |    |            |                                                 |                                         |                              | F                                                         |
|                                                                      | F                                                   |                           |          |    |            |                                                 |                                         |                              |                                                           |
|                                                                      |                                                     |                           |          |    |            |                                                 |                                         |                              |                                                           |
|                                                                      |                                                     | 3                         |          |    |            |                                                 |                                         |                              |                                                           |
|                                                                      |                                                     |                           |          |    |            |                                                 |                                         |                              |                                                           |
| E                                                                    |                                                     |                           |          |    |            |                                                 |                                         |                              | E                                                         |
|                                                                      |                                                     |                           |          |    |            |                                                 |                                         |                              |                                                           |
|                                                                      |                                                     |                           |          |    |            |                                                 |                                         |                              |                                                           |
|                                                                      |                                                     |                           |          |    |            |                                                 |                                         | UL 1860                      |                                                           |
|                                                                      |                                                     |                           |          |    |            |                                                 |                                         |                              |                                                           |
| D                                                                    |                                                     |                           | Ø (2.75  |    |            |                                                 |                                         |                              |                                                           |
|                                                                      |                                                     |                           | (69.8    | 5) |            |                                                 |                                         | ١                            |                                                           |
|                                                                      |                                                     |                           |          |    |            |                                                 |                                         |                              |                                                           |
|                                                                      |                                                     |                           |          |    |            |                                                 |                                         |                              |                                                           |
|                                                                      |                                                     |                           | <b>V</b> |    |            |                                                 |                                         |                              |                                                           |
| С                                                                    | FACE VIEW                                           | /                         |          |    | — (3.85) — |                                                 |                                         |                              | c                                                         |
|                                                                      |                                                     | -                         |          |    | (97.76)    |                                                 |                                         |                              |                                                           |
|                                                                      | DESCRIPTIONS                                        | MATERIAL                  | QTY.     |    |            |                                                 |                                         |                              |                                                           |
|                                                                      | BLADE                                               | BRASS, NICKEL PLATED      | 3        |    | (5         | .31)                                            |                                         |                              |                                                           |
| 2                                                                    | RETAINING SCREWS                                    | STAINLESS STEEL           | 3        |    | (13        | 4.92)                                           |                                         |                              |                                                           |
| B 3                                                                  | CLAMP AND TERMINAL SCREW ASSY                       |                           | 3        |    | L          |                                                 |                                         |                              | В                                                         |
| 4                                                                    | INSERT                                              | NYLON                     |          |    | Г          | THIS DRAWING CONTAINS INFORMATI                 | ION THAT IS PROPRIFTARY TO MOI FY FI FO |                              | ULD NOT BE USED WITHOUT WRITTEN PERMISSION                |
| 5                                                                    | TERMINAL COVER                                      | POLYCARBONATE             | 1        |    |            |                                                 | JRRENT REV DESC: RELEASED               |                              | nolex                                                     |
| 6                                                                    | HOUSING                                             | SILICON WITH NYLON THREAD | 1        |    | 7          | ₹ = 0 GENERAL TOLERANCES<br>(UNI ESS SPECIFIED) |                                         |                              |                                                           |
| 7                                                                    | COVER CLOSURE                                       | SILICON WITH NYLON THREAD |          |    |            | E = 0 MM INCH EC                                | C NO: 614382<br>RWN: DSOPPIN 2          | 2018/12/27 WATERTI           | TE CONNECTOR 2P3W L5-30                                   |
| 8                                                                    | GROMMET                                             | RUBBER                    |          |    |            |                                                 | HK'D: DNGUYEN62 2                       | 2019/04/17                   |                                                           |
| A 9                                                                  | FRICTION RING                                       | NYLON                     | 1        |    |            | $$ = 0 1 PLACE $\pm$ $\pm$ IN                   | IITIAL REVISION:                        | DOCUMENT NUMBER              | ICT CUSTOMER DRAWING                                      |
|                                                                      |                                                     |                           | 1        |    | 1.         |                                                 |                                         | <sup>2018/12/27</sup> 130147 |                                                           |
| 10<br>DOCUMEN                                                        | COMPRESSION NUT T STATUS P1 RELEASE DATE 2019/04/17 | NYLON<br>22:05:58         | 1        |    |            |                                                 | IRD ANGLE PROJECTION DRAWING            | SERIES MATERIAL NUMBER       | CUSTOMER     SHEET NUMBER       GENERAL MARKET     1 OF 1 |
| FORMAT: Eng-lega-master-tb-prod-C<br>REVISION: D<br>DATE: 2018/01/18 |                                                     |                           | 8        | 7  | 6          | 5                                               |                                         | 3 2                          | 1                                                         |