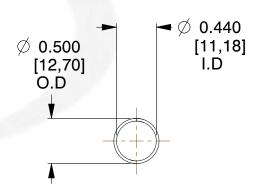

## **NOTES:**

1. Material : Spring Steel 2. Finish : Glod Irridite

3. Ends: Closed

4. Total Coils: 10.000

5. Sugg. Max. Deflection: 1.400 (in) 6. Sugg. Max. Load: 2.300 (lbs)

7. All Drawing Dimensions are in Inches [mm]