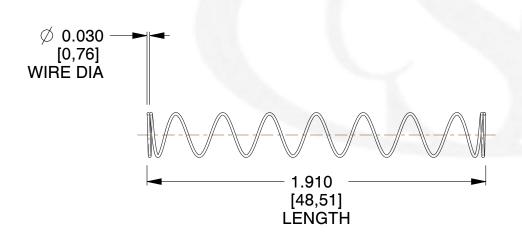

## **NOTES:**

1. Material : Spring Steel 2. Finish : Glod Irridite

3. Ends: Closed

4. Total Coils: 10.000

5. Sugg. Max. Deflection: 1.400 (in) 6. Sugg. Max. Load: 2.300 (lbs)

7. All Drawing Dimensions are in Inches [mm]