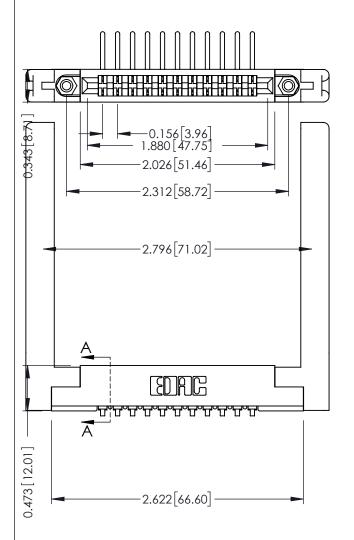

THIS IS A C.A.D. GENERATED DRAWING DO NOT MAKE MANUAL REVISIONS TO MASTER.

SECTION A-A

ORIGINAL

.175 [4.45] Point of Contact (FROM BTM OF SLOT)

Card Slot Accepts .054 [1.37] to .070 [1.78] Thick P.C. Board

**See Accompanying Pages for:** 

- **Contact Bend Details**
- **Mounting Options**

307 / 357 Card Edge Connector Part Number: 307-011-457-168

**EDAC INC** TORONTO, ONTARIO CANADA

THESE DRAWINGS AND SPECIFICATIONS ARE THE PROPERTY OF EDAC INC., AND SHALL NOT BE REPRODUCED,OR COPIED OR USED AS THE BASIS FOR THE MANUFACTURE OR SALE OF APPARATUS WITHOUT WRITTEN PERMISSION.

| ACAD REFERENCE NO. | 307 ENG MASTER   |
|--------------------|------------------|
| DRAWN: J.LEE       | DATE: AUG. 11/09 |
| CHECKED:           | DATE:            |
| SCALE: NTS         | SHEET 1 OF 3     |
| DRAWING NUMBER     | ISSUE            |
| 307 Assembly       | 1                |