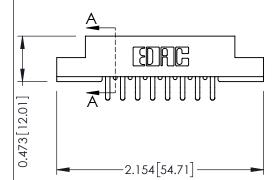

Part Number: 307-016-556-207 YOUR CONNECTION TO QUALITY & SERVICE

307 / 357 Card Edge Connector

307 ENG MASTER J.LEE DATE: AUG. 11/09 NTS SHEET 1 OF 3

307 Assembly

**SECTION A-A** 