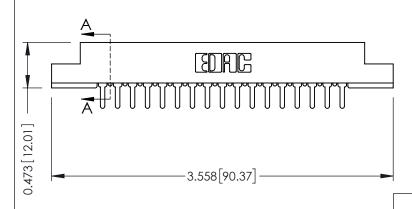

## SECTION A-A

ACAD REFERENCE NO.

J.LEE

DRAWN:

307 / 357 Card Edge Connector Part Number: 307-017-425-108

YOUR CONNECTION TO QUALITY & SERVICE

**EDAC INC** TORONTO, ONTARIO CANADA

THESE DRAWINGS AND SPECIFICATIONS ARE THE PROPERTY OF EDAC INC.,AND SHALL NOT BE REPRODUCED, OR COPIED OR USED AS THE BASIS FOR THE MANUFACTURE OR SALE OF APPARATUS WITHOUT WRITTEN PERMISSION.

CHECKED: DATE: OF 3 SCALE: NTS SHEET DRAWING NUMBER **ISSUE** 307 Assembly

307 ENG MASTER

DATE: AUG. 11/09