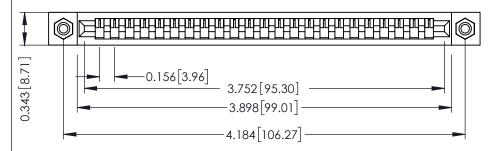

**Mounting Option** #4-40 Unified Threaded Inserts **Contact Detail** 

Wire Hole .087x.013(2.21x0.33) - Tail LG=.282(7.16) .156 [3.96] Contact Spacing x .200 [5.08] Row Spacing

THIS IS A C.A.D. GENERATED DRAWING DO NOT MAKE MANUAL REVISIONS TO MASTER.

307 / 357 Card Edge Connector Part Number: 307-023-405-108

**EDAC INC** TORONTO, ONTARIO CANADA

THESE DRAWINGS AND SPECIFICATIONS ARE THE PROPERTY OF EDAC INC.,AND SHALL NOT BE REPRODUCED, OR COPIED OR USED AS THE BASIS FOR THE MANUFACTURE OR SALE OF APPARATUS WITHOUT WRITTEN PERMISSION.