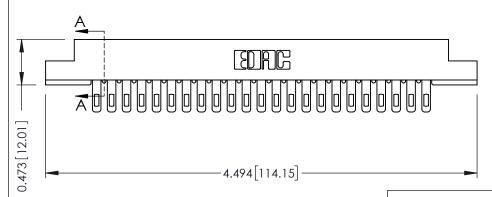

## SECTION A-A

.175 [4.45] Point of Contact (FROM BTM OF SLOT) Card Slot Accepts .054 [1.37] to .070 [1.78] Thick P.C. Board

**See Accompanying Pages for:** 

- **Contact Bend Details**
- **Mounting Options**

307 / 357 Card Edge Connector Part Number: 307-023-405-108

**EDAC INC** TORONTO, ONTARIO CANADA

THESE DRAWINGS AND SPECIFICATIONS ARE THE PROPERTY OF EDAC INC.,AND SHALL NOT BE REPRODUCED, OR COPIED OR USED AS THE BASIS FOR THE MANUFACTURE OR SALE OF APPARATUS WITHOUT WRITTEN PERMISSION.