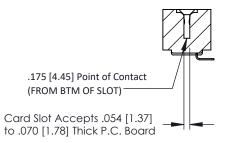

**Mounting Option** .156 (3.96) Dia. Mounting Holes **Contact Detail** 

90 Degree Bend (Code 421 Contacts)

.156 [3.96] Contact Spacing x .200 [5.08] Row Spacing

THIS IS A C.A.D. GENERATED DRAWING DO NOT MAKE MANUAL REVISIONS TO MASTER.

ORIGINAL

**See Accompanying Pages for:** 

- **Contact Bend Details**
- **Mounting Options**

307 / 357 Card Edge Connector Part Number: 307-037-453-104

**EDAC INC** TORONTO, ONTARIO CANADA

THESE DRAWINGS AND SPECIFICATIONS ARE THE PROPERTY OF EDAC INC., AND SHALL NOT BE REPRODUCED, OR COPIED OR USED AS THE BASIS FOR THE MANUFACTURE OR SALE OF APPARATUS WITHOUT WRITTEN PERMISSION.

ACAD REFERENCE NO. 307 ENG MASTER DRAWN: DATE: AUG. 11/09 J.LEE CHECKED: DATE: SCALE: SHEET 1 OF 3 DRAWING NUMBER **ISSUE** 307 Assembly