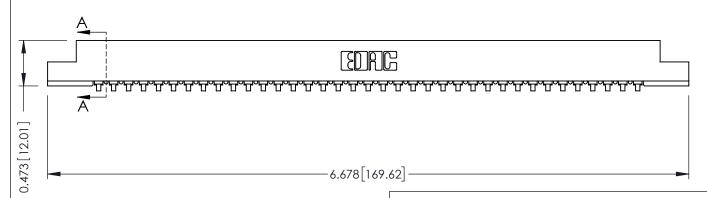

**Mounting Option** .156 (3.96) Dia. Mounting Holes **Contact Detail** 

90 Degree Bend (Code 421 Contacts)

.156 [3.96] Contact Spacing x .200 [5.08] Row Spacing

THIS IS A C.A.D. GENERATED DRAWING DO NOT MAKE MANUAL REVISIONS TO MASTER.

ORIGINAL

**See Accompanying Pages for:** 

- **Contact Bend Details**
- **Mounting Options**

307 / 357 Card Edge Connector Part Number: 307-037-453-104

**EDAC INC** TORONTO, ONTARIO CANADA

THESE DRAWINGS AND SPECIFICATIONS ARE THE PROPERTY OF EDAC INC., AND SHALL NOT BE REPRODUCED, OR COPIED OR USED AS THE BASIS FOR THE MANUFACTURE OR SALE OF APPARATUS WITHOUT WRITTEN PERMISSION.

ACAD REFERENCE NO. 307 ENG MASTER DRAWN: DATE: AUG. 11/09 J.LEE CHECKED: DATE: SCALE: SHEET 1 OF 3 DRAWING NUMBER **ISSUE** 307 Assembly