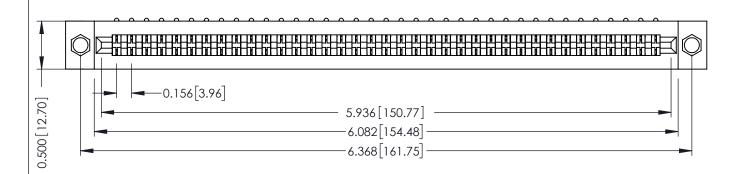

**Mounting Option** .156 (3.96) Dia. Mounting Holes **Contact Detail** 

90 Degree Bend (Code 421 Contacts)

.156 [3.96] Contact Spacing x .200 [5.08] Row Spacing

THIS IS A C.A.D. GENERATED DRAWING DO NOT MAKE MANUAL REVISIONS TO MASTER.

ORIGINAL

**See Accompanying Pages for:** 

- **Contact Bend Details**
- **Mounting Options**

307 / 357 Card Edge Connector Part Number: 307-037-453-104

**EDAC INC** TORONTO, ONTARIO CANADA

THESE DRAWINGS AND SPECIFICATIONS ARE THE PROPERTY OF EDAC INC., AND SHALL NOT BE REPRODUCED, OR COPIED OR USED AS THE BASIS FOR THE MANUFACTURE OR SALE OF APPARATUS WITHOUT WRITTEN PERMISSION.

ACAD REFERENCE NO. 307 ENG MASTER DRAWN: DATE: AUG. 11/09 J.LEE CHECKED: DATE: SCALE: SHEET 1 OF 3 DRAWING NUMBER **ISSUE** 307 Assembly