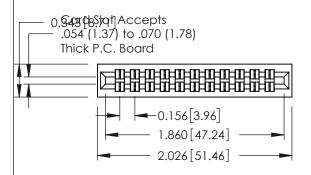

**Mounting Option** 01-No Mounting Lugs **Contact Detail** 

555-Extender Board Bend (Code 500 Contacts) .156 [3.96] Contact Spacing x .140 [3.56] Row Spacing

1

**See Accompanying Page for: Mounting Options** 