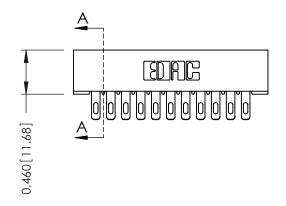

**Mounting Option** 01-No Mounting Lugs **Contact Detail** 

555-Extender Board Bend (Code 500 Contacts) .156 [3.96] Contact Spacing x .140 [3.56] Row Spacing

1





**See Accompanying Page for: Mounting Options** 

| 305 / 315 / 355 Card Edge Connector |
|-------------------------------------|
| Part Number: 315-022-555-201        |

YOUR CONNECTION TO QUALITY & SERVICE

CANADA

|   | ACAD REFERENCE NO. 305 ENG MASTER |           |           |
|---|-----------------------------------|-----------|-----------|
|   | DRAWN: J.LEE                      | DATE: SEF | PT. 21/09 |
|   | CHECKED:                          | DATE:     |           |
|   | SCALE: NTS                        | SHEET 1   | OF 2      |
| D | DRAWING NUMBER                    |           | ISSUE     |
|   | 305 Assembly                      |           | 1         |

0.090[2.29] Point of Contact

0.295[7.49] Card Slot

SECTION A-A