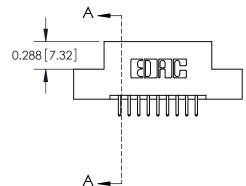

SECTION A-A

THIS IS A C.A.D. GENERATED DRAWING
DO NOT MAKE MANUAL REVISIONS TO MASTER.

SSUE NUMBER

DRIGINAL

1

|                  | 325 Card Edge Connector |                                                               |          | ACAD REFERENCE NO. 325 ENG MASTER |           |        |  |
|------------------|-------------------------|---------------------------------------------------------------|----------|-----------------------------------|-----------|--------|--|
| Mounting Options |                         | DRAWN:                                                        | J.LEE    | DATE: O                           | CT. 06/09 |        |  |
|                  | Mourning Opnoris        |                                                               | CHECKED: |                                   | DATE:     |        |  |
|                  | TORONTO, ONTARIO CANADA | OR USED AS THE BASIS FOR THE MANUFACTURE OR SALE OF APPARATUS | SCALE:   | NTS                               | SHEET 2   | 2 OF 2 |  |
|                  |                         |                                                               | DRAWING  | NUMBER                            |           | ISSUE  |  |
|                  |                         |                                                               | 3        | 25 Assembly                       |           | 1      |  |