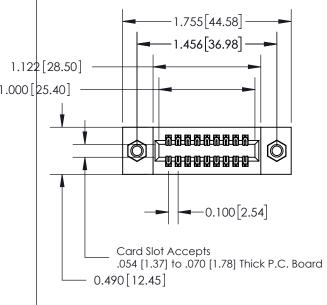

**Mounting Option** 

07-M3-0.5 Metric Threaded Inserts

**Contact Detail** 

520-P.C. Tail .025 Sq.(0.64 Sq.) - Tail LG=.175(4.45) .100 [2.54] Contact Spacing x .300 [7.62] Row Spacing

0.600[15.24]

**See Accompanying Page for: Mounting Options** 