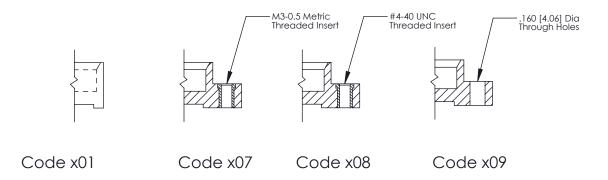

**Mounting Option** 

07-M3-0.5 Metric Threaded Inserts

**Contact Detail** 

520-P.C. Tail .025 Sq.(0.64 Sq.) - Tail LG=.175(4.45) .100 [2.54] Contact Spacing x .300 [7.62] Row Spacing

0.600[15.24]

**See Accompanying Page for: Mounting Options** 

SECTION A-A

THIS IS A C.A.D. GENERATED DRAWING
DO NOT MAKE MANUAL REVISIONS TO MASTER.

SSUE NUMBER

DRIGINAL

1

|                  | 325 Card Edge Connector |                                                               |          | ACAD REFERENCE NO. 325 ENG MASTER |           |        |  |
|------------------|-------------------------|---------------------------------------------------------------|----------|-----------------------------------|-----------|--------|--|
| Mounting Options |                         | DRAWN:                                                        | J.LEE    | DATE: O                           | CT. 06/09 |        |  |
|                  | Mourning Opnoris        |                                                               | CHECKED: |                                   | DATE:     |        |  |
|                  | TORONTO, ONTARIO CANADA | OR USED AS THE BASIS FOR THE MANUFACTURE OR SALE OF APPARATUS | SCALE:   | NTS                               | SHEET 2   | 2 OF 2 |  |
|                  |                         |                                                               | DRAWING  | NUMBER                            |           | ISSUE  |  |
|                  |                         |                                                               | 3        | 25 Assembly                       |           | 1      |  |