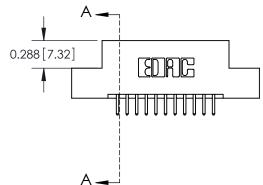

SECTION A-A

THIS IS A C.A.D. GENERATED DRAWING
DO NOT MAKE MANUAL REVISIONS TO MASTER.

SSUE NUMBER

DRIGINAL

1

|  | 325 Card Edge Connector |                                                                  |          | ACAD REFERENCE NO. 325 ENG MASTER |           |        |  |
|--|-------------------------|------------------------------------------------------------------|----------|-----------------------------------|-----------|--------|--|
|  |                         | DRAWN:                                                           | J.LEE    | DATE: O                           | CT. 06/09 |        |  |
|  | Mourning Ophons         |                                                                  | CHECKED: |                                   | DATE:     |        |  |
|  | TORONTO, ONTARIO CANADA | OR USED AS THE BASIS FOR THE<br>MANUFACTURE OR SALE OF APPARATUS | SCALE:   | NTS                               | SHEET 2   | 2 OF 2 |  |
|  |                         |                                                                  | DRAWING  | NUMBER                            |           | ISSUE  |  |
|  |                         |                                                                  | 3        | 25 Assembly                       |           | 1      |  |