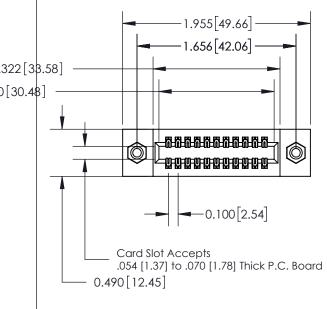

**Mounting Option** 

08-#4-40 Unified Threaded Inserts

**Contact Detail** 

520-P.C. Tail .025 Sq.(0.64 Sq.) - Tail LG=.175(4.45) .100 [2.54] Contact Spacing x .300 [7.62] Row Spacing

0.600[15.24]

**See Accompanying Page for: Mounting Options** 

| 325 Card Edge Connector      |
|------------------------------|
| Part Number: 325-022-520-208 |

YOUR CONNECTION TO QUALITY & SERVICE

WITHOUT WRITTEN PERMISSION.

|   | ACAD REFERENCE NO. 325 ENG MASTER |                  |  |  |  |  |
|---|-----------------------------------|------------------|--|--|--|--|
|   | DRAWN: J.LEE                      | DATE: OCT. 06/09 |  |  |  |  |
|   | CHECKED:                          | DATE:            |  |  |  |  |
|   | SCALE: NTS                        | SHEET 1 OF 2     |  |  |  |  |
| D | DRAWING NUMBER                    | ISSUE            |  |  |  |  |
|   | 325 Assembly                      | 1                |  |  |  |  |