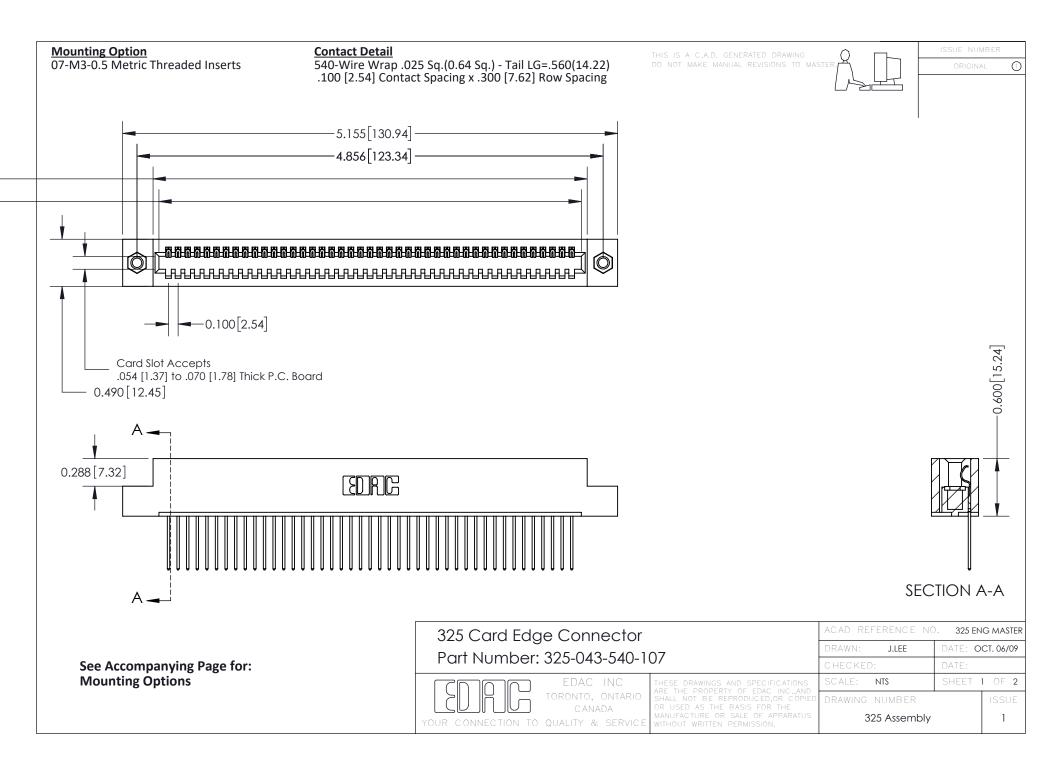

THIS IS A C.A.D. GENERATED DRAWING
DO NOT MAKE MANUAL REVISIONS TO MASTER.



ISSUE NUMBER

ORIGINAL

1



| 325 Card Edge Connector<br>Mounting Options |                                                                                                                                                                                                 | ACAD REFERENCE NO. 325 ENG MASTER |             |         |           |
|---------------------------------------------|-------------------------------------------------------------------------------------------------------------------------------------------------------------------------------------------------|-----------------------------------|-------------|---------|-----------|
|                                             |