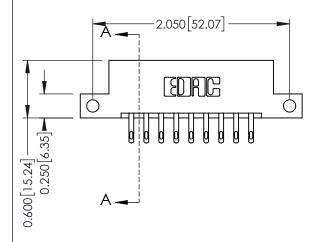

**Mounting Option** 

12-.128 (3.25) Dia. Side Mounting Holes

**Contact Detail** 

500-Wire Hole .050x.025(1.27x0.64) - Tail LG=.260(6.60) DO NOT MAKE MANUAL REVISIONS TO MASTER. .156 [3.96] Contact Spacing x .200 [5.08] Row Spacing

THIS IS A C.A.D. GENERATED DRAWING

ISSUE NUMBER

ORIGINAL

1

**See Accompanying Pages for:** 

- **Contact Bend Details**
- **Mounting Options**

| 337 / 387 Series Card Edge Connector |
|--------------------------------------|
| Part Number: 337-018-500-212         |