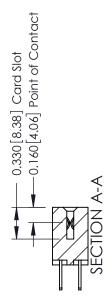

**Mounting Option** 

12-.128 (3.25) Dia. Side Mounting Holes

**Contact Detail** 

500-Wire Hole .050x.025(1.27x0.64) - Tail LG=.260(6.60) DO NOT MAKE MANUAL REVISIONS TO MASTER. .156 [3.96] Contact Spacing x .200 [5.08] Row Spacing