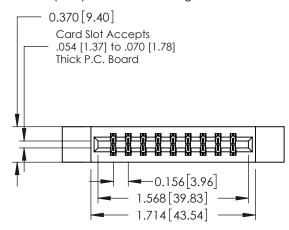

**Mounting Option** 

12-.128 (3.25) Dia. Side Mounting Holes

**Contact Detail** 

500-Wire Hole .050x.025(1.27x0.64) - Tail LG=.260(6.60) DO NOT MAKE MANUAL REVISIONS TO MASTER. .156 [3.96] Contact Spacing x .200 [5.08] Row Spacing

THIS IS A C.A.D. GENERATED DRAWING

ISSUE NUMBER

ORIGINAL

1

**See Accompanying Pages for:** 

- **Contact Bend Details**
- **Mounting Options**

| 337 / 387 Series Card Edge Connector |
|--------------------------------------|
| Part Number: 337-018-500-212         |