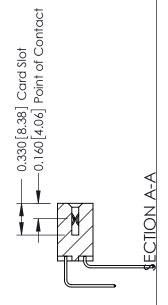

.156 [3.96] Contact Spacing x .200 [5.08] Row Spacing

THIS IS A C.A.D. GENERATED DRAWING DO NOT MAKE MANUAL REVISIONS TO MASTER.

ISSUE NUMBER

ORIGINAL

**See Accompanying Pages for:** 

- **Contact Bend Details**
- **Mounting Options**