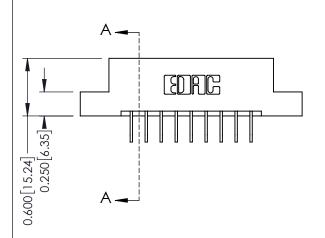

**Mounting Option** 

02-.128 (3.25) Dia. Mounting Holes

- 0.370[9.40] Card Slot Accepts .054 [1.37] to .070 [1.78] Thick P.C. Board **−**0.156[3.96] 1.568 [39.83] 1.714 [43.54]

**Contact Detail** 

558-90 Degree Bend (Code 541 Contacts)