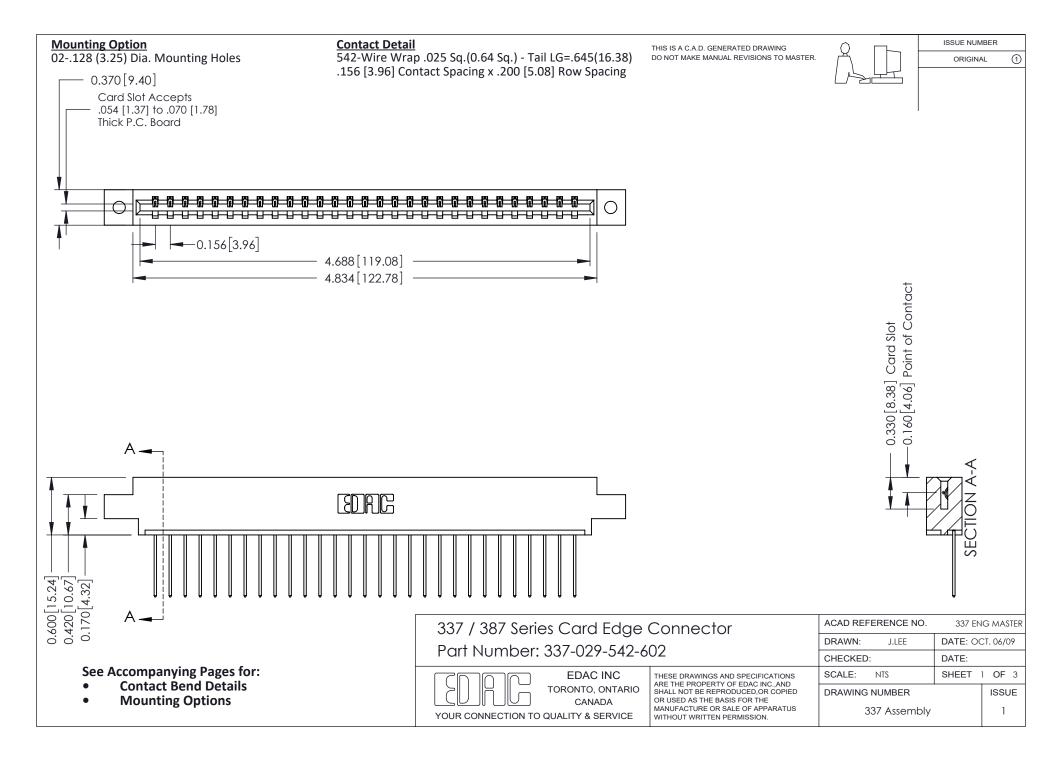

ISSUE NUMBER

ORIGINAL

1



| 337 / 387 Series Card Edge Connector<br>Contact Bend Detail           |                                                                                                                                                                                                  | ACAD REFERENCE NO. 337 E |                  | G MASTER      |
|-----------------------------------------------------------------------|--------------------------------------------------------------------------------------------------------------------------------------------------------------------------------------------------|--------------------------|------------------|---------------|
|                                                                       |