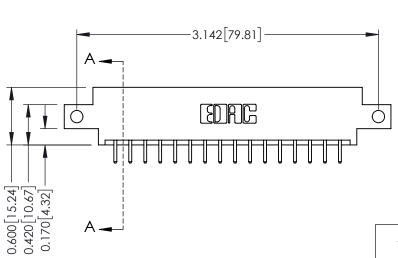

| 337 / 387 Series Card Edge Connector |
|--------------------------------------|
| Part Number: 337-032-520-812         |

**EDAC INC** TORONTO, ONTARIO CANADA

THESE DRAWINGS AND SPECIFICATIONS ARE THE PROPERTY OF EDAC INC., AND SHALL NOT BE REPRODUCED, OR COPIED OR USED AS THE BASIS FOR THE MANUFACTURE OR SALE OF APPARATUS WITHOUT WRITTEN PERMISSION.

| ACAD REFERENCE NO. 337 ENG MAS |                  |  |
|--------------------------------|------------------|--|
| DRAWN: J.LEE                   | DATE: OCT. 06/09 |  |
| CHECKED:                       | : DATE:          |  |
| SCALE: NTS                     | SHEET 1 OF 3     |  |
| DRAWING NUMBER                 | ISSUE            |  |
| 337 Assembly                   | 1                |  |