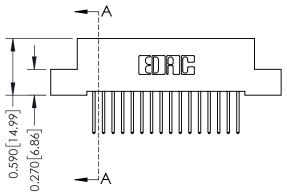

ACAD REFERENCE NO.

SECTION A-A

342 ENG MASTER

342 Assembly YOUR CONNECTION TO QUALITY & SERVICE

## **See Accompanying Pages for:**

- **Contact Bend Details**
- **Mounting Options**

THIS IS A C.A.D. GENERATED DRAWING DO NOT MAKE MANUAL REVISIONS TO MASTER. ISSUE NUMBER

ORIGINAL

1

| 342 / 392 Series Card Edge           | ACAD REFERENCE NO. 342 ENG MASTER                                 |          |             |                         |        |
|--------------------------------------|-------------------------------------------------------------------|----------|-------------|-------------------------|--------|
| Contact Bend Detail                  |                                                                   |          | J.LEE       | DATE: <b>OCT. 06/09</b> |        |
|                                      |                                                                   | CHECKED: |             | DATE:                   |        |
|                                      | THESE DRAWINGS AND SPECIFICATIONS ARE THE PROPERTY OF EDAC INCAND | SCALE:   | NTS         | SHEET :                 | 2 OF 3 |
| TORONTO, ONTARIO                     | SHALL NOT BE REPRODUCED, OR COPIED  OR USED AS THE BASIS FOR THE  | DRAWING  | NUMBER      |                         | ISSUE  |
| YOUR CONNECTION TO QUALITY & SERVICE | MANUFACTURE OR SALE OF APPARATUS                                  | 3        | 42 Assembly |                         | 1      |