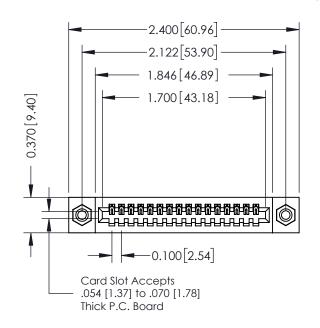

## **Mounting Option**

08-#4-40 Unified Threaded Inserts

## **Contact Detail**

523-P.C. Tail .025 Sq.(0.64 Sq.) - Tail LG=.400(10.16) .100 [2.54] Contact Spacing x .200 [5.08] Row Spacing

0.410[10.41]

## 342 / 392 Card Edge Connector Part Number: 342-016-523-108

|   | DRAWN: J.LEE       | DATE: OCT. 06/09 |   |  |  |
|---|--------------------|------------------|---|--|--|
|   | CHECKED:           | DATE:            |   |  |  |
|   | SCALE: NTS         | SHEET 1 OF 3     | ] |  |  |
| D | DRAWING NUMBER     | ISSUE            | 1 |  |  |
|   | 2.40 A an a malaly | 1                |   |  |  |