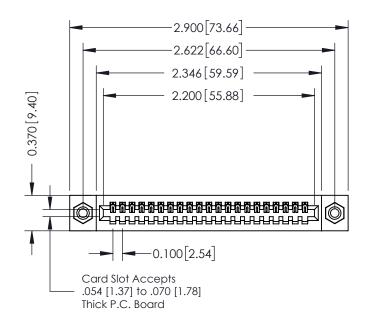

## **See Accompanying Pages for:**

- **Contact Bend Details**
- **Mounting Options**

| 342 / 392 Card Edge Connector |
|-------------------------------|
| Part Number: 342-021-544-108  |

|   | ACAD REFERENCE NO | . 342 ENG MASTER |
|---|-------------------|------------------|
|   | DRAWN: J.LEE      | DATE: OCT. 06/09 |
|   | CHECKED:          | DATE:            |
|   | SCALE: NTS        | SHEET 1 OF 3     |
| ) | DRAWING NUMBER    | ISSUE            |