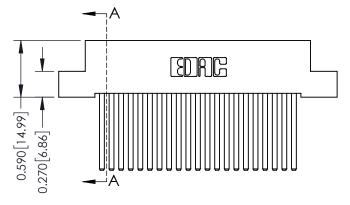

342 Assembly

SECTION A-A

THIS IS A C.A.D. GENERATED DRAWING DO NOT MAKE MANUAL REVISIONS TO MASTER. ISSUE NUMBER

ORIGINAL

1

| 342 / 392 Series Card Edge Connector |                                                                   |         | ACAD REFERENCE NO. 342 ENG MASTER |                  |        |  |
|--------------------------------------|-------------------------------------------------------------------|---------|-----------------------------------|------------------|--------|--|
| Contact Bend Detail                  |                                                                   | DRAWN:  | J.LEE                             | DATE: OCT. 06/09 |        |  |
| Comaci bena Deraii                   | Confact Bend Defail                                               |         | CHECKED:                          |                  | DATE:  |  |
|                                      | THESE DRAWINGS AND SPECIFICATIONS ARE THE PROPERTY OF EDAC INCAND | SCALE:  | NTS                               | SHEET :          | 2 OF 3 |  |
| TORONTO, ONTARIO                     | SHALL NOT BE REPRODUCED, OR COPIED  OR USED AS THE BASIS FOR THE  | DRAWING | NUMBER                            |                  | ISSUE  |  |
| YOUR CONNECTION TO QUALITY & SERVICE | MANUFACTURE OR SALE OF APPARATUS                                  | 3       | 42 Assembly                       |                  | 1      |  |