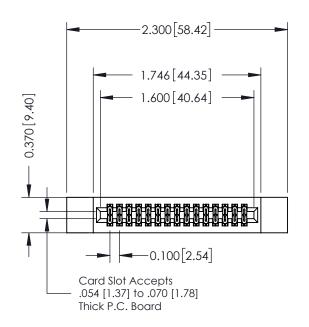

## 342 / 392 Card Edge Connector Part Number: 342-030-521-212

YOUR CONNECTION TO QUALITY & SERVICE

SHEET 1 OF 3 342 Assembly

J.LEE

342 ENG MASTER

DATE: OCT. 06/09