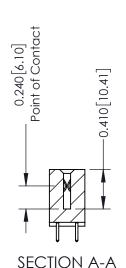

## **Contact Detail**

521-P.C. Tail .025 Sq.(0.64 Sq.) - Tail LG=.160(4.06) .100 [2.54] Contact Spacing x .200 [5.08] Row Spacing