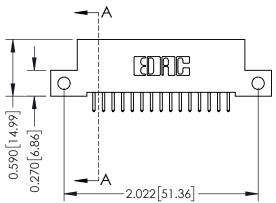

## **Mounting Option**

12-.128 (3.25) Dia. Side Mounting Holes

## **Contact Detail**

521-P.C. Tail .025 Sq.(0.64 Sq.) - Tail LG=.160(4.06) .100 [2.54] Contact Spacing x .200 [5.08] Row Spacing





## 342 / 392 Card Edge Connector Part Number: 342-030-521-212

YOUR CONNECTION TO QUALITY & SERVICE

SHEET 1 OF 3 342 Assembly

J.LEE

342 ENG MASTER

DATE: OCT. 06/09

## **See Accompanying Pages for:**

- **Contact Bend Details**
- **Mounting Options**



THIS IS A C.A.D. GENERATED DRAWING DO NOT MAKE MANUAL REVISIONS TO MASTER. ISSUE NUMBER

ORIGINAL

1



| 342 / 392 Series Card Edge Connector<br>Contact Bend Detail |                                                                                                                                                                                                  | ACAD REFERENCE NO. 342 ENG MASTER |             |                  |        |
|-------------------------------------------------------------|------------------------------------