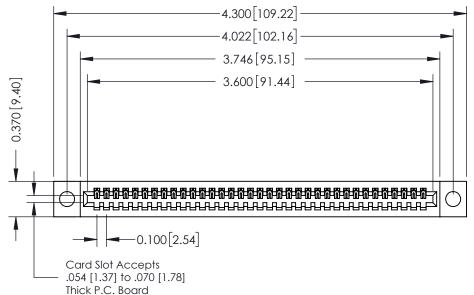

**Mounting Option** 04-.156 (3.96) Dia. Mounting Holes

**Contact Detail** 

524-P.C. Tail .018 Sq.(0.46 Sq.) - Tail LG=.185(4.70) .100 [2.54] Contact Spacing x .200 [5.08] Row Spacing

**See Accompanying Pages for:** 

- **Contact Bend Details**
- **Mounting Options**

342 / 392 Card Edge Connector Part Number: 342-035-524-104

YOUR CONNECTION TO QUALITY & SERVICE

CANADA

342 ENG MASTER J.LEE DATE: OCT. 06/09 SHEET 1 OF 3

342 Assembly

THIS IS A C.A.D. GENERATED DRAWING DO NOT MAKE MANUAL REVISIONS TO MASTER. ISSUE NUMBER

ORIGINAL

1

| 342 / 392 Series Card Edge Connector<br>Contact Bend Detail |                                                                                                                                                                                                  | ACAD REFERENCE NO. 342 ENG MASTER |             |                  |        |
|-------------------------------------------------------------|--------------------------------------------------------------------------------------------------------------------------------------------------------------------------------------------------|-----------------------------------|-------------|------------------|--------|
|                                                             |                                                                                                                                                                                                  | DRAWN:                            | J.LEE       | DATE: OCT. 06/09 |        |
|                                                             |                                                                                                                                                                                                  | CHECKED:                          |             | DATE:            |        |
| TORONTO, ONTARIO                                            | THESE DRAWINGS AND SPECIFICATIONS ARE THE PROPERTY OF EDAC INC. AND SHALL NOT BE REPRODUCED, OR COPIED OR USED AS THE BASIS FOR THE MANUFACTURE OR SALE OF APPARATUS WITHOUT WRITTEN PERMISSION. | SCALE:                            | NTS         | SHEET :          | 2 OF 3 |
|                                                             |                                                                                                                                                                                                  | DRAWING                           | NUMBER      |                  | ISSUE  |
| YOUR CONNECTION TO QUALITY & SERVICE                        |                                                                                                                                                                                                  | 3                                 | 42 Assembly |                  | 1      |