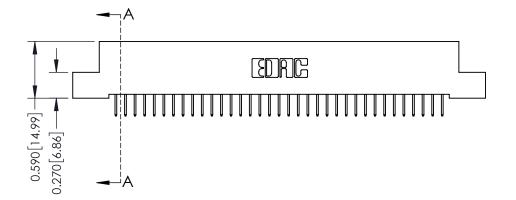

THIS IS A C.A.D. GENERATED DRAWING DO NOT MAKE MANUAL REVISIONS TO MASTER. ISSUE NUMBER

ORIGINAL

1

| 342 / 392 Series Card Edge Connector<br>Contact Bend Detail |                                                                                                                                                                                                  | ACAD REFERENCE NO. 342 ENG MASTER |             |                  |        |
|-------------------------------------------------------------|--------------------------------------------------------------------------------------------------------------------------------------------------------------------------------------------------|-----------------------------------|-------------|------------------|--------|
|                                                             |                                                                                                                                                                                                  | DRAWN:                            | J.LEE       | DATE: OCT. 06/09 |        |
|                                                             |                                                                                                                                                                                                  | CHECKED:                          |             | DATE:            |        |
| TORONTO, ONTARIO                                            | THESE DRAWINGS AND SPECIFICATIONS ARE THE PROPERTY OF EDAC INC. AND SHALL NOT BE REPRODUCED, OR COPIED OR USED AS THE BASIS FOR THE MANUFACTURE OR SALE OF APPARATUS WITHOUT WRITTEN PERMISSION. | SCALE:                            | NTS         | SHEET :          | 2 OF 3 |
|                                                             |                                                                                                                                                                                                  | DRAWING                           | NUMBER      |                  | ISSUE  |
| YOUR CONNECTION TO QUALITY & SERVICE                        |                                                                                                                                                                                                  | 3                                 | 42 Assembly |                  | 1      |