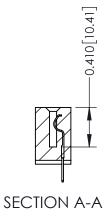

THIS IS A C.A.D. GENERATED DRAWING DO NOT MAKE MANUAL REVISIONS TO MASTER. ISSUE NUMBER

ORIGINAL

1

| 342 / 392 Series Card Edge Connector<br>Contact Bend Detail |                                                                                                                                                                                                  | ACAD REFERENCE NO. 342 ENG MASTER |             |                  |        |
|-------------------------------------------------------------|--------------------------------------------------------------------------------------------------------------------------------------------------------------------------------------------------|-----------------------------------|-------------|------------------|--------|
|                                                             |                                                                                                                                                                                                  | DRAWN:                            | J.LEE       | DATE: OCT. 06/09 |        |
|                                                             |                                                                                                                                                                                                  | CHECKED:                          |             | DATE:            |        |
| TORONTO, ONTARIO                                            | THESE DRAWINGS AND SPECIFICATIONS ARE THE PROPERTY OF EDAC INC. AND SHALL NOT BE REPRODUCED, OR COPIED OR USED AS THE BASIS FOR THE MANUFACTURE OR SALE OF APPARATUS WITHOUT WRITTEN PERMISSION. | SCALE:                            | NTS         | SHEET :          | 2 OF 3 |
|                                                             |                                                                                                                                                                                                  | DRAWING                           | NUMBER      |                  | ISSUE  |
| YOUR CONNECTION TO QUALITY & SERVICE                        |                                                                                                                                                                                                  | 3                                 | 42 Assembly |                  | 1      |