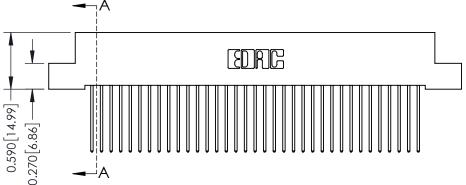

THIS IS A C.A.D. GENERATED DRAWING DO NOT MAKE MANUAL REVISIONS TO MASTER. ISSUE NUMBER

ORIGINAL

1

| 342 / 392 Series Card Edge Connector<br>Contact Bend Detail |                                                                                                                                                                                                  | ACAD REFERENCE NO. 342 ENG MASTER |             |                  |        |
|-------------------------------------------------------------|--------------------------------------------------------------------------------------------------------------------------------------------------------------------------------------------------|-----------------------------------|-------------|------------------|--------|
|                                                             |                                                                                                                                                                                                  | DRAWN:                            | J.LEE       | DATE: OCT. 06/09 |        |
|                                                             |                                                                                                                                                                                                  | CHECKED:                          |             | DATE:            |        |
| TORONTO, ONTARIO                                            | THESE DRAWINGS AND SPECIFICATIONS ARE THE PROPERTY OF EDAC INC. AND SHALL NOT BE REPRODUCED, OR COPIED OR USED AS THE BASIS FOR THE MANUFACTURE OR SALE OF APPARATUS WITHOUT WRITTEN PERMISSION. | SCALE:                            | NTS         | SHEET :          | 2 OF 3 |
|                                                             |                                                                                                                                                                                                  | DRAWING                           | NUMBER      |                  | ISSUE  |
| YOUR CONNECTION TO QUALITY & SERVICE                        |                                                                                                                                                                                                  | 3                                 | 42 Assembly |                  | 1      |