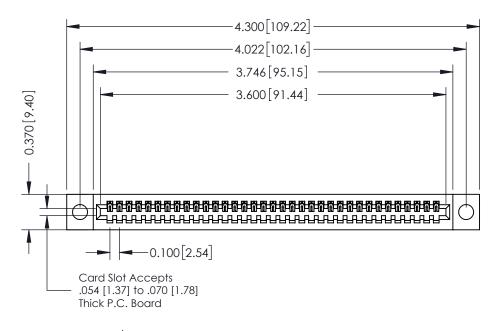

**Mounting Option** 

04-.156 (3.96) Dia. Mounting Holes

**Contact Detail** 

542-Wire Wrap .025 Sq.(0.64 Sq.) - Tail LG=.655(16.64) .100 [2.54] Contact Spacing x .200 [5.08] Row Spacing

**See Accompanying Pages for:** 

- **Contact Bend Details**
- **Mounting Options**

342 / 392 Card Edge Connector Part Number: 342-035-542-104

YOUR CONNECTION TO QUALITY & SERVICE

342 ENG MASTER J.LEE DATE: OCT. 06/09 SHEET 1 OF 3

342 Assembly