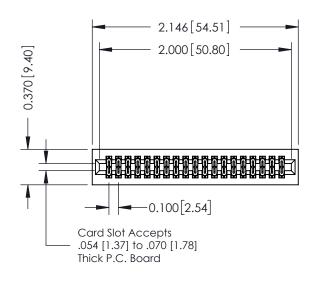

500-Wire Hole .050x.025(1.27x0.64) - Tail LG=.270(6.86) .100 [2.54] Contact Spacing x .200 [5.08] Row Spacing

## **See Accompanying Pages for:**

- **Contact Bend Details**
- **Mounting Options**

| 342 / 392 Card Edge Connector |
|-------------------------------|
| Part Number: 342-038-500-201  |

342 ENG MASTER J.LEE DATE: OCT. 06/09 NTS SHEET 1 OF 3