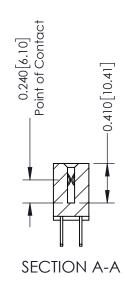

342 Assembly

THIS IS A C.A.D. GENERATED DRAWING DO NOT MAKE MANUAL REVISIONS TO MASTER. ISSUE NUMBER

ORIGINAL

1

| 342 / 392 Series Card Edge Connector<br>Contact Bend Detail |                                                                                                                                                                                                 | ACAD REFERENCE NO. 342 ENG MASTER |             |          |          |
|-------------------------------------------------------------|-------------------------------------------------------------------------------------------------------------------------------------------------------------------------------------------------|-----------------------------------|-------------|----------|----------|
|                                                             |                                                                                                                                                                                                 | DRAWN:                            | J.LEE       | DATE: OC | T. 06/09 |
|                                                             |                                                                                                                                                                                                 | CHECKED:                          |             | DATE:    |          |
| EDAC INC                                                    | THESE DRAWINGS AND SPECIFICATIONS ARE THE PROPERTY OF EDAC INC.,AND SHALL NOT BE REPRODUCED,OR COPIED OR USED AS THE BASIS FOR THE MANUFACTURE OR SALE OF APPARATUS WITHOUT WRITTEN PERMISSION. | SCALE:                            | NTS         | SHEET :  | 2 OF 3   |
| TORONTO, ONTARIO                                            |                                                                                                                                                                                                 | DRAWING                           | NUMBER      |          | ISSUE    |
| YOUR CONNECTION TO QUALITY & SERVICE                        |                                                                                                                                                                                                 | 3                                 | 42 Assembly |          | 1        |