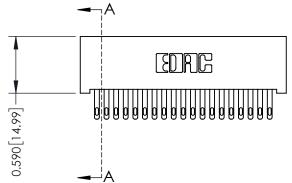

342 Assembly

THIS IS A C.A.D. GENERATED DRAWING DO NOT MAKE MANUAL REVISIONS TO MASTER. ISSUE NUMBER

ORIGINAL

1

| 342 / 392 Series Card Edge Connector<br>Contact Bend Detail |                                                                                                                                                                                                 | ACAD REFERENCE NO. 342 ENG MASTER |             |          |          |
|-------------------------------------------------------------|-------------------------------------------------------------------------------------------------------------------------------------------------------------------------------------------------|-----------------------------------|-------------|----------|----------|
|                                                             |                                                                                                                                                                                                 | DRAWN:                            | J.LEE       | DATE: OC | T. 06/09 |
|                                                             |                                                                                                                                                                                                 | CHECKED:                          |             | DATE:    |          |
| EDAC INC                                                    | THESE DRAWINGS AND SPECIFICATIONS ARE THE PROPERTY OF EDAC INC.,AND SHALL NOT BE REPRODUCED,OR COPIED OR USED AS THE BASIS FOR THE MANUFACTURE OR SALE OF APPARATUS WITHOUT WRITTEN PERMISSION. | SCALE:                            | NTS         | SHEET :  | 2 OF 3   |
| TORONTO, ONTARIO                                            |                                                                                                                                                                                                 | DRAWING                           | NUMBER      |          | ISSUE    |
| YOUR CONNECTION TO QUALITY & SERVICE                        |                                                                                                                                                                                                 | 3                                 | 42 Assembly |          | 1        |