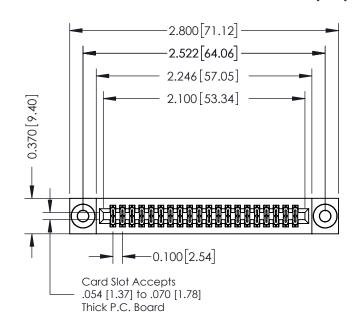

## 342 / 392 Card Edge Connector Part Number: 342-040-542-203

YOUR CONNECTION TO QUALITY & SERVICE

|   | DRAWN: J.LEE   | DATE: OCT. 06/09 |  |  |  |
|---|----------------|------------------|--|--|--|
|   | CHECKED:       | DATE:            |  |  |  |
|   | SCALE: NTS     | SHEET 1 OF 3     |  |  |  |
| D | DRAWING NUMBER | ISSUE            |  |  |  |
|   | 0.40.4         | ,                |  |  |  |

ACAD REFERENCE NO.

342 Assembly

**SECTION A-A** 

342 ENG MASTER

## **See Accompanying Pages for:**

- **Contact Bend Details**
- **Mounting Options**

\_\_\_0.240[6.10] Point of Contact 0.410[10.41]

THIS IS A C.A.D. GENERATED DRAWING DO NOT MAKE MANUAL REVISIONS TO MASTER. ISSUE NUMBER