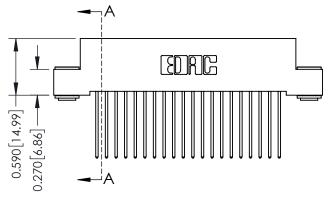

ACAD REFERENCE NO.

342 Assembly

**SECTION A-A** 

342 ENG MASTER

## **See Accompanying Pages for:**

- **Contact Bend Details**
- **Mounting Options**

\_\_\_0.240[6.10] Point of Contact 0.410[10.41]

THIS IS A C.A.D. GENERATED DRAWING DO NOT MAKE MANUAL REVISIONS TO MASTER. ISSUE NUMBER