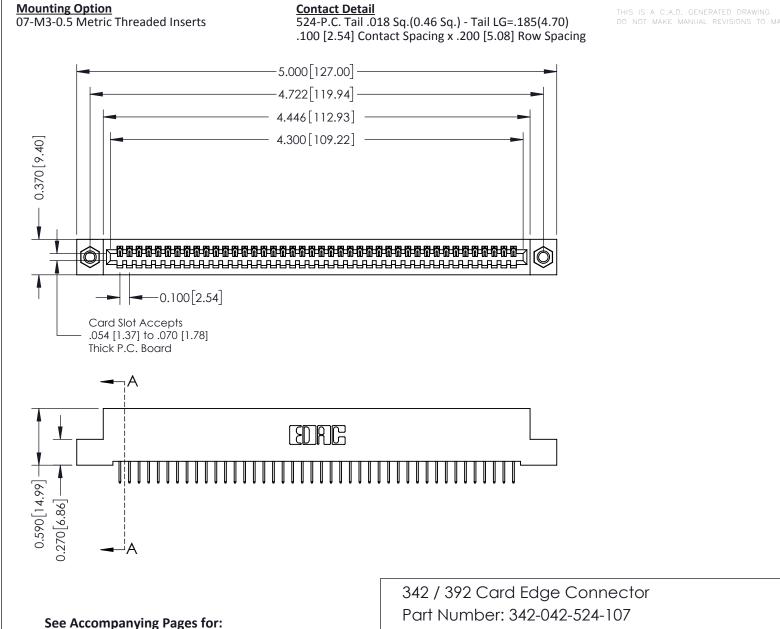

Part Number: 342-042-524-107

YOUR CONNECTION TO QUALITY & SERVICE

**Contact Bend Details** 

**Mounting Options** 

CANADA

J.LEE DATE: OCT. 06/09 SHEET 1 OF 3

342 Assembly

342 ENG MASTER

THIS IS A C.A.D. GENERATED DRAWING DO NOT MAKE MANUAL REVISIONS TO MASTER. ISSUE NUMBER

ORIGINAL

1

| 342 / 392 Series Card Edge Connector<br>Contact Bend Detail |                                                                                                                                                                                                  | ACAD REFERENCE NO. 342 ENG MASTER |             |                  |        |
|-------------------------------------------------------------|--------------------------------------------------------------------------------------------------------------------------------------------------------------------------------------------------|-----------------------------------|-------------|------------------|--------|
|                                                             |                                                                                                                                                                                                  | DRAWN:                            | J.LEE       | DATE: OCT. 06/09 |        |
|                                                             |                                                                                                                                                                                                  | CHECKED:                          |             | DATE:            |        |
| TORONTO, ONTARIO                                            | THESE DRAWINGS AND SPECIFICATIONS ARE THE PROPERTY OF EDAC INC. AND SHALL NOT BE REPRODUCED, OR COPIED OR USED AS THE BASIS FOR THE MANUFACTURE OR SALE OF APPARATUS WITHOUT WRITTEN PERMISSION. | SCALE:                            | NTS         | SHEET :          | 2 OF 3 |
|                                                             |                                                                                                                                                                                                  | DRAWING                           | NUMBER      |                  | ISSUE  |
| YOUR CONNECTION TO QUALITY & SERVICE                        |                                                                                                                                                                                                  | 3                                 | 42 Assembly |                  | 1      |