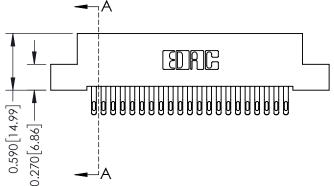

## **Mounting Option**

04-.156 (3.96) Dia. Mounting Holes

## **Contact Detail**

555-Extender Board Bend (Code 500 Contacts) .100 [2.54] Contact Spacing x .200 [5.08] Row Spacing





## 0.240 [6.10] Point of Contact 0.410[10.41] SECTION A-A

## **See Accompanying Pages for:**

- **Contact Bend Details**
- **Mounting Options**

| 342 / 392 Card Edge Connector |
|-------------------------------|
| Part Number: 342-042-555-204  |



WITHOUT WRITTEN PERMISSION.

|   | ACAD REFERENCE NO | 342 ENG MASTER          |
|---|-------------------|-------------------------|
|   | DRAWN: J.LEE      | DATE: <b>OCT. 06/09</b> |
|   | CHECKED:          | E: NTS SHEET 1 OF 3     |
|   | SCALE: NTS        | SHEET 1 OF 3            |
| ) | DRAWING NUMBER    | ISSUE                   |

342 Assembly

THIS IS A C.A.D. GENERATED DRAWING DO NOT MAKE MANUAL REVISIONS TO MASTER. ISSUE NUMBER

ORIGINAL

1



| 342 / 392 Series Card Edge Connector |