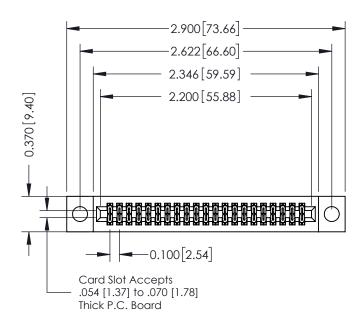

## **See Accompanying Pages for:**

- **Contact Bend Details**
- **Mounting Options**

| 342 / 392 Card Edge Connector |
|-------------------------------|
| Part Number: 342-042-555-204  |

WITHOUT WRITTEN PERMISSION.

|   | ACAD REFERENCE NO | 342 ENG MASTER          |
|---|-------------------|-------------------------|
|   | DRAWN: J.LEE      | DATE: <b>OCT. 06/09</b> |
|   | CHECKED:          | E: NTS SHEET 1 OF 3     |
|   | SCALE: NTS        | SHEET 1 OF 3            |
| ) | DRAWING NUMBER    | ISSUE                   |

342 Assembly

THIS IS A C.A.D. GENERATED DRAWING DO NOT MAKE MANUAL REVISIONS TO MASTER. ISSUE NUMBER

ORIGINAL

1

| 342 / 392 Series Card Edge Connector |                                                                                                                                   |          | ACAD REFERENCE NO. 342 ENG MASTER |                  |        |  |
|--------------------------------------|-----------------------------------------------------------------------------------------------------------------------------------|----------|-----------------------------------|------------------|--------|--|
| Contact Bend Detail                  |                                                                                                                                   | DRAWN:   | J.LEE                             | DATE: OCT. 06/09 |        |  |
|                                      |                                                                                                                                   | CHECKED: |                                   | DATE:            |        |  |
| TORONTO, ONTARIO                     | ARE THE PROPERTY OF EDAC INC.,AND SHALL NOT BE REPRODUCED,OR COPIED OR USED AS THE BASIS FOR THE MANUFACTURE OR SALE OF APPARATUS | SCALE:   | NTS                               | SHEET :          | 2 OF 3 |  |
|                                      |                                                                                                                                   | DRAWING  | NUMBER                            |                  | ISSUE  |  |
| YOUR CONNECTION TO QUALITY & SERVICE |                                                                                                                                   | 3        | 42 Assembly                       |                  | 1      |  |